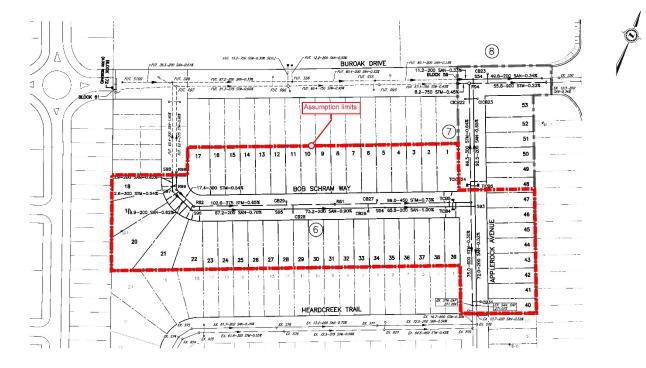

Kent Subdivision – Phase 3B Stage 1, Plan 33M-793

<u>Auburn Developments Inc.</u>

Applerock Avenue – from South limit of phase to Bob Schram Way;

Bob Schram Way - All

- 2. The warranty period for the works and services in the subdivision referred to in Section 1 of this by-law will commence for a duration of one calendar year from April 12, 2024.
- 3. This by-law comes into force and effect on the day it is passed subject to the provisions of PART VI.1 of the *Municipal Act*, 2001.

PASSED in Open Council on April 23, 2024 subject to the provisions of PART VI.1 of the *Municipal Act*, 2001.

Josh Morgan Mayor

Michael Schulthess City Clerk 33M-793 Kent subdivision Phase 3b Assumption Limits Map

| KENT    | SL  | JBDIVI | SION | -    | PHASE    | 3B  |
|---------|-----|--------|------|------|----------|-----|
| FOXHOLL | wo. | NORTH  | KENT | DEVE | LOPMENTS | INC |

GENERAL SERVICING PLAN

1 of 15