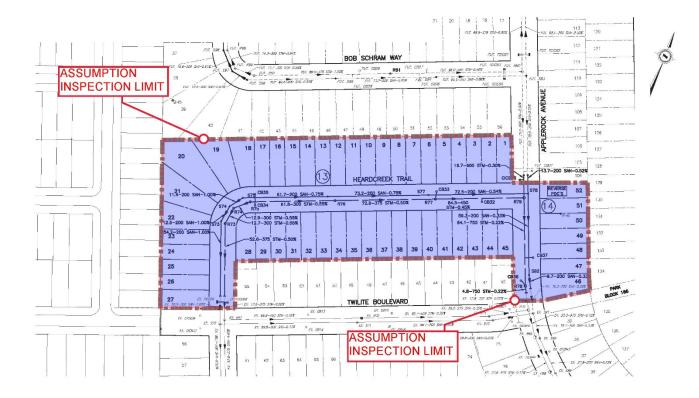

Kent Subdivision - Phase 3A, Plan 33M-784

<u>Auburn Developments Inc.</u>

Applerock Avenue – All;

Heardcreek Trail – from south limit of phase to Applerock Avenue

- 2. The warranty period for the works and services in the subdivision referred to in Section 1 of this by-law will commence for a duration of one calendar year from April 12, 2024.
- 3. This by-law comes into force and effect on the day it is passed subject to the provisions of PART VI.1 of the *Municipal Act*, 2001.

## KENT PHASE 3A - ASSUMPTION INSPECTION LIMITS (33M-784)

| Γ | EXISTING SERVICES | DRAWING #, SOURCE | DATE | CONSTRUCTED SERVICES | COMPLETION | DE                  | TALS       | No. | REVISIONS                                              | DATE          | CONSULTANT         |
|---|-------------------|-------------------|------|----------------------|------------|---------------------|------------|-----|--------------------------------------------------------|---------------|--------------------|
|   |                   |                   |      |                      |            | DESIGN              | DJL/JAC    | 1.  | REVISED PER CITY COMMENTS                              | DECEMBER 2019 | STANTEC            |
|   |                   |                   |      |                      | _          | CHECKED<br>DRAMK BY | DV         | 3.  | REVISED PER CITY COMMENTS<br>REVISED PER CITY COMMENTS | JANUARY 2020  | STANTEC<br>STANTEC |
|   |                   |                   |      |                      |            | MALIEN              |            |     |                                                        |               |                    |
|   |                   |                   |      |                      | -          | DATE                | 2019-10-15 | -   |                                                        |               |                    |
|   |                   |                   |      |                      |            |                     |            |     |                                                        |               |                    |
|   |                   |                   |      |                      |            |                     |            |     |                                                        |               |                    |
|   |                   |                   |      |                      |            | 1                   |            | -   |                                                        |               |                    |