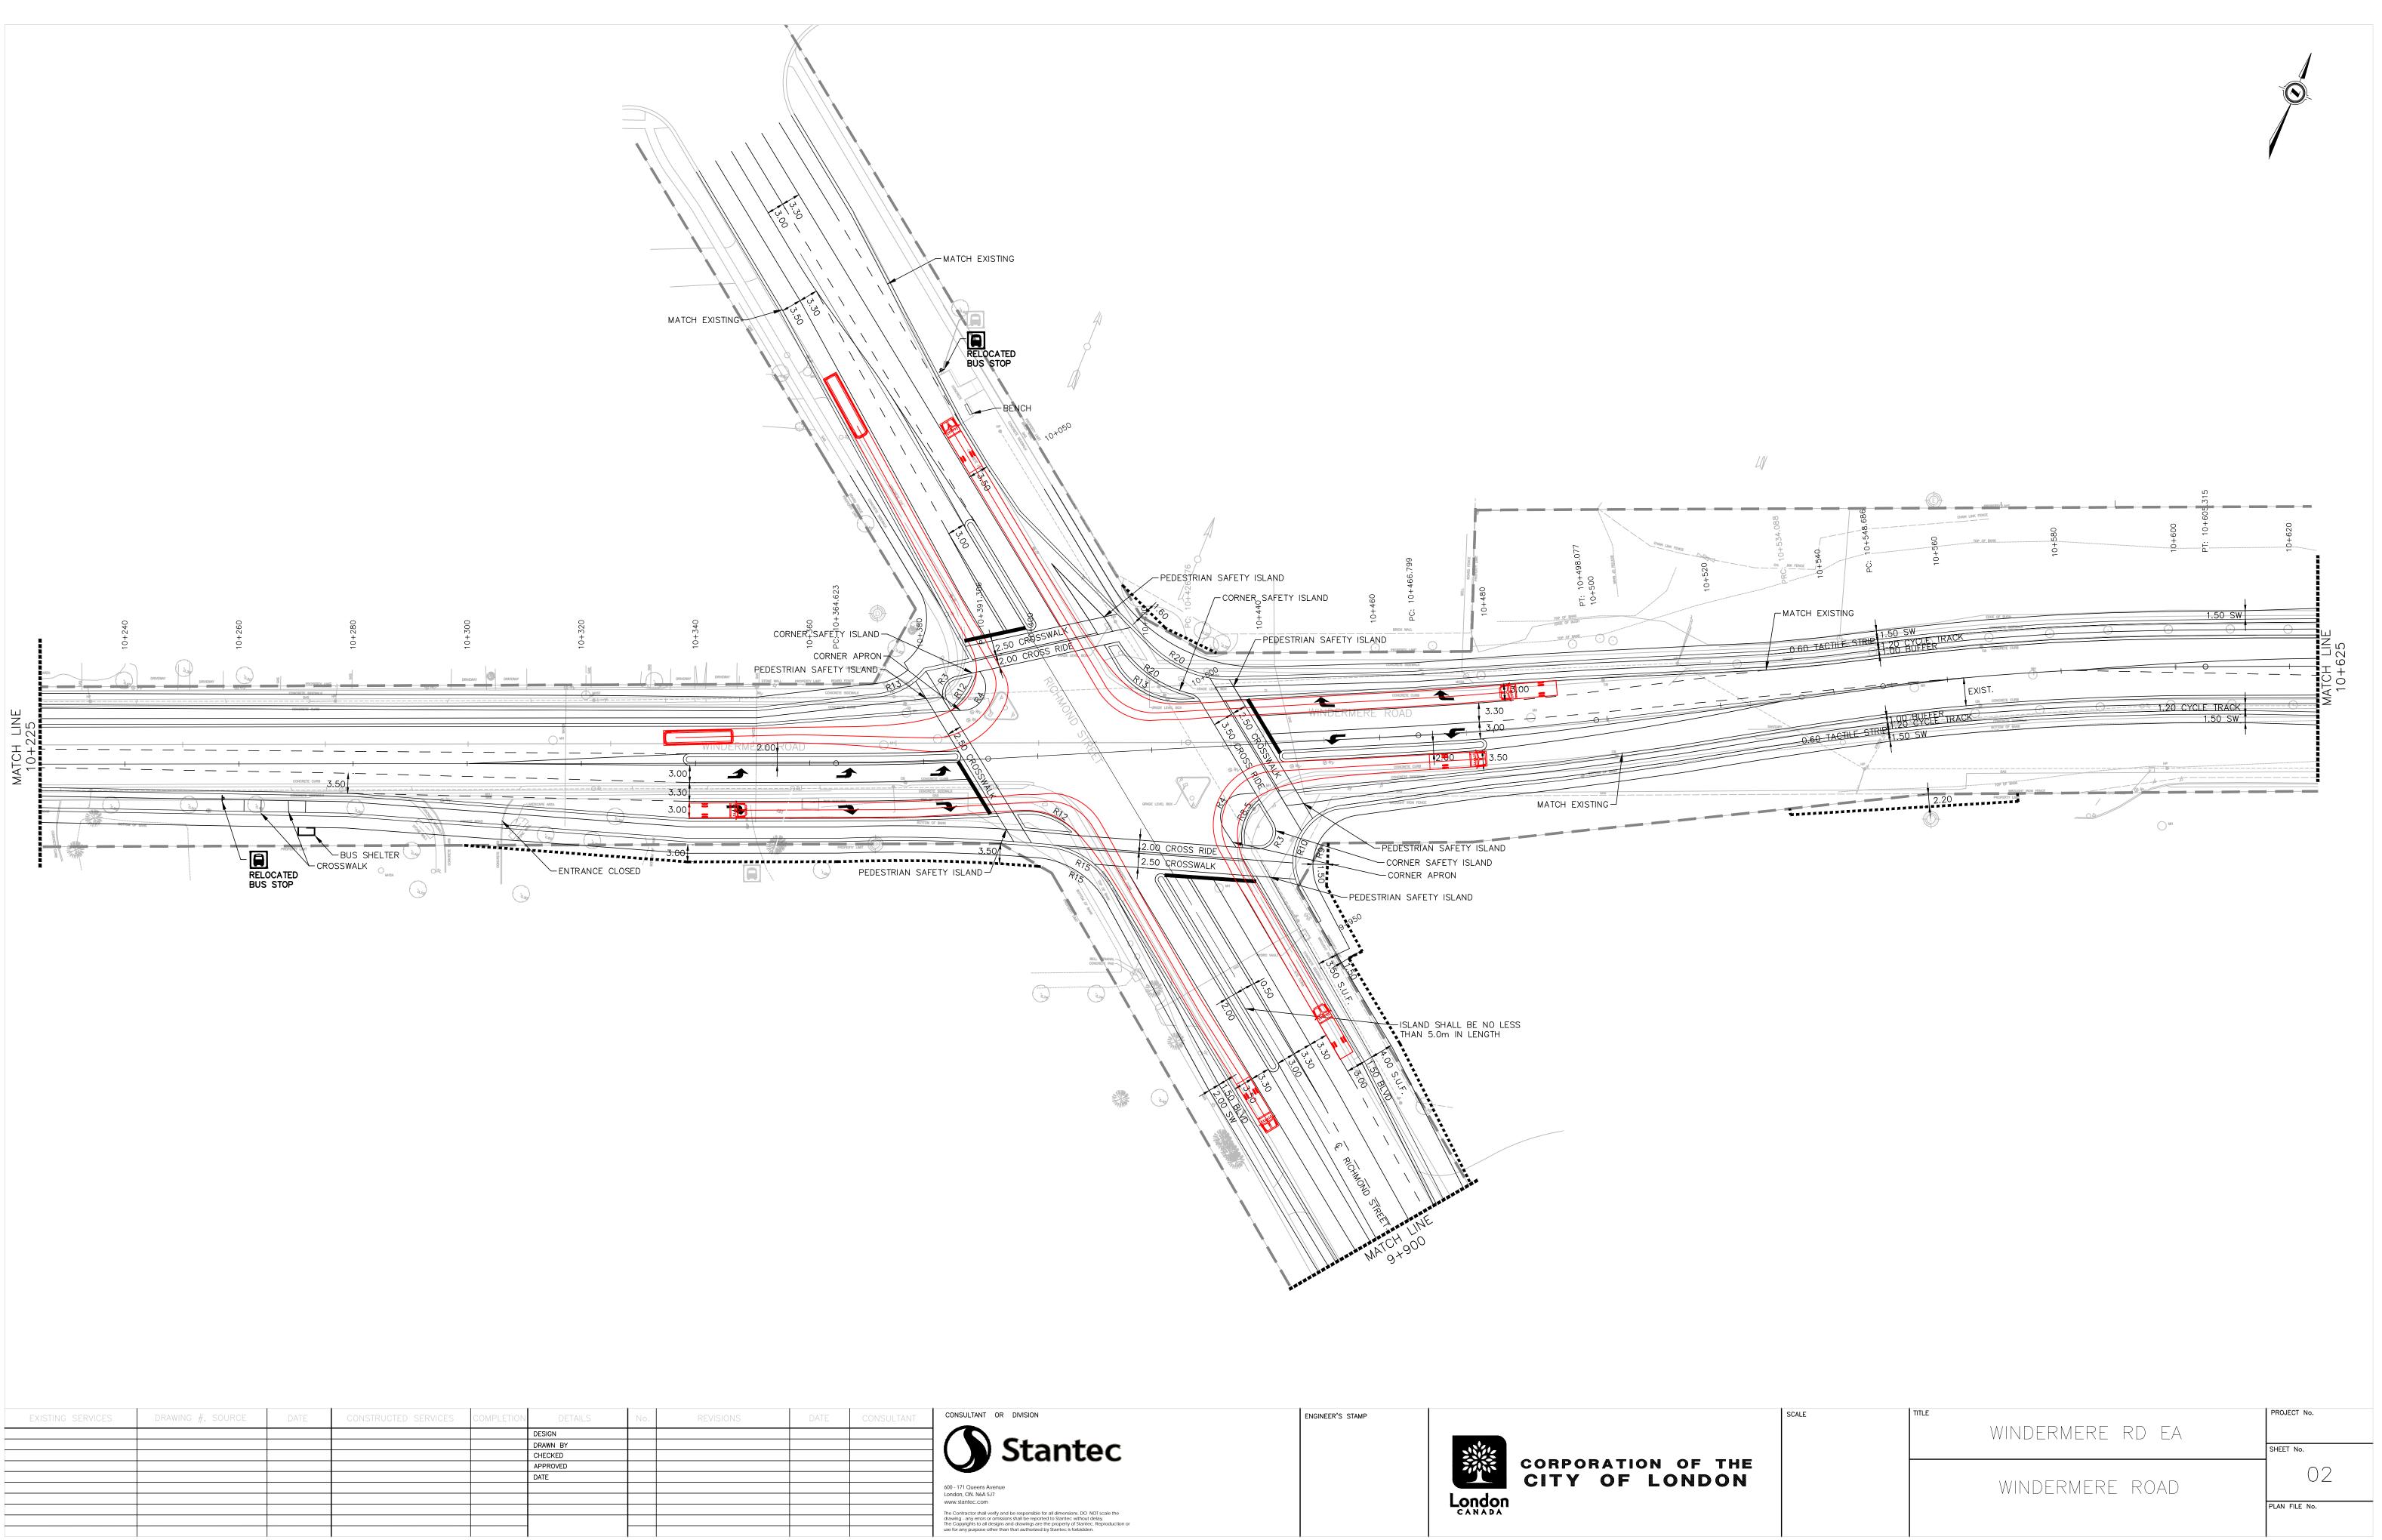

ENGINEER'S STAMP

CORPORATION OF THE CITY OF LONDON

| SCALE | TITLE |                  | PROJECT No.   |
|-------|-------|------------------|---------------|
|       |       | WINDERMERE RD EA | SHEET No.     |
|       |       | RICHMOND STREET  | 04            |
|       |       |                  | PLAN FILE No. |