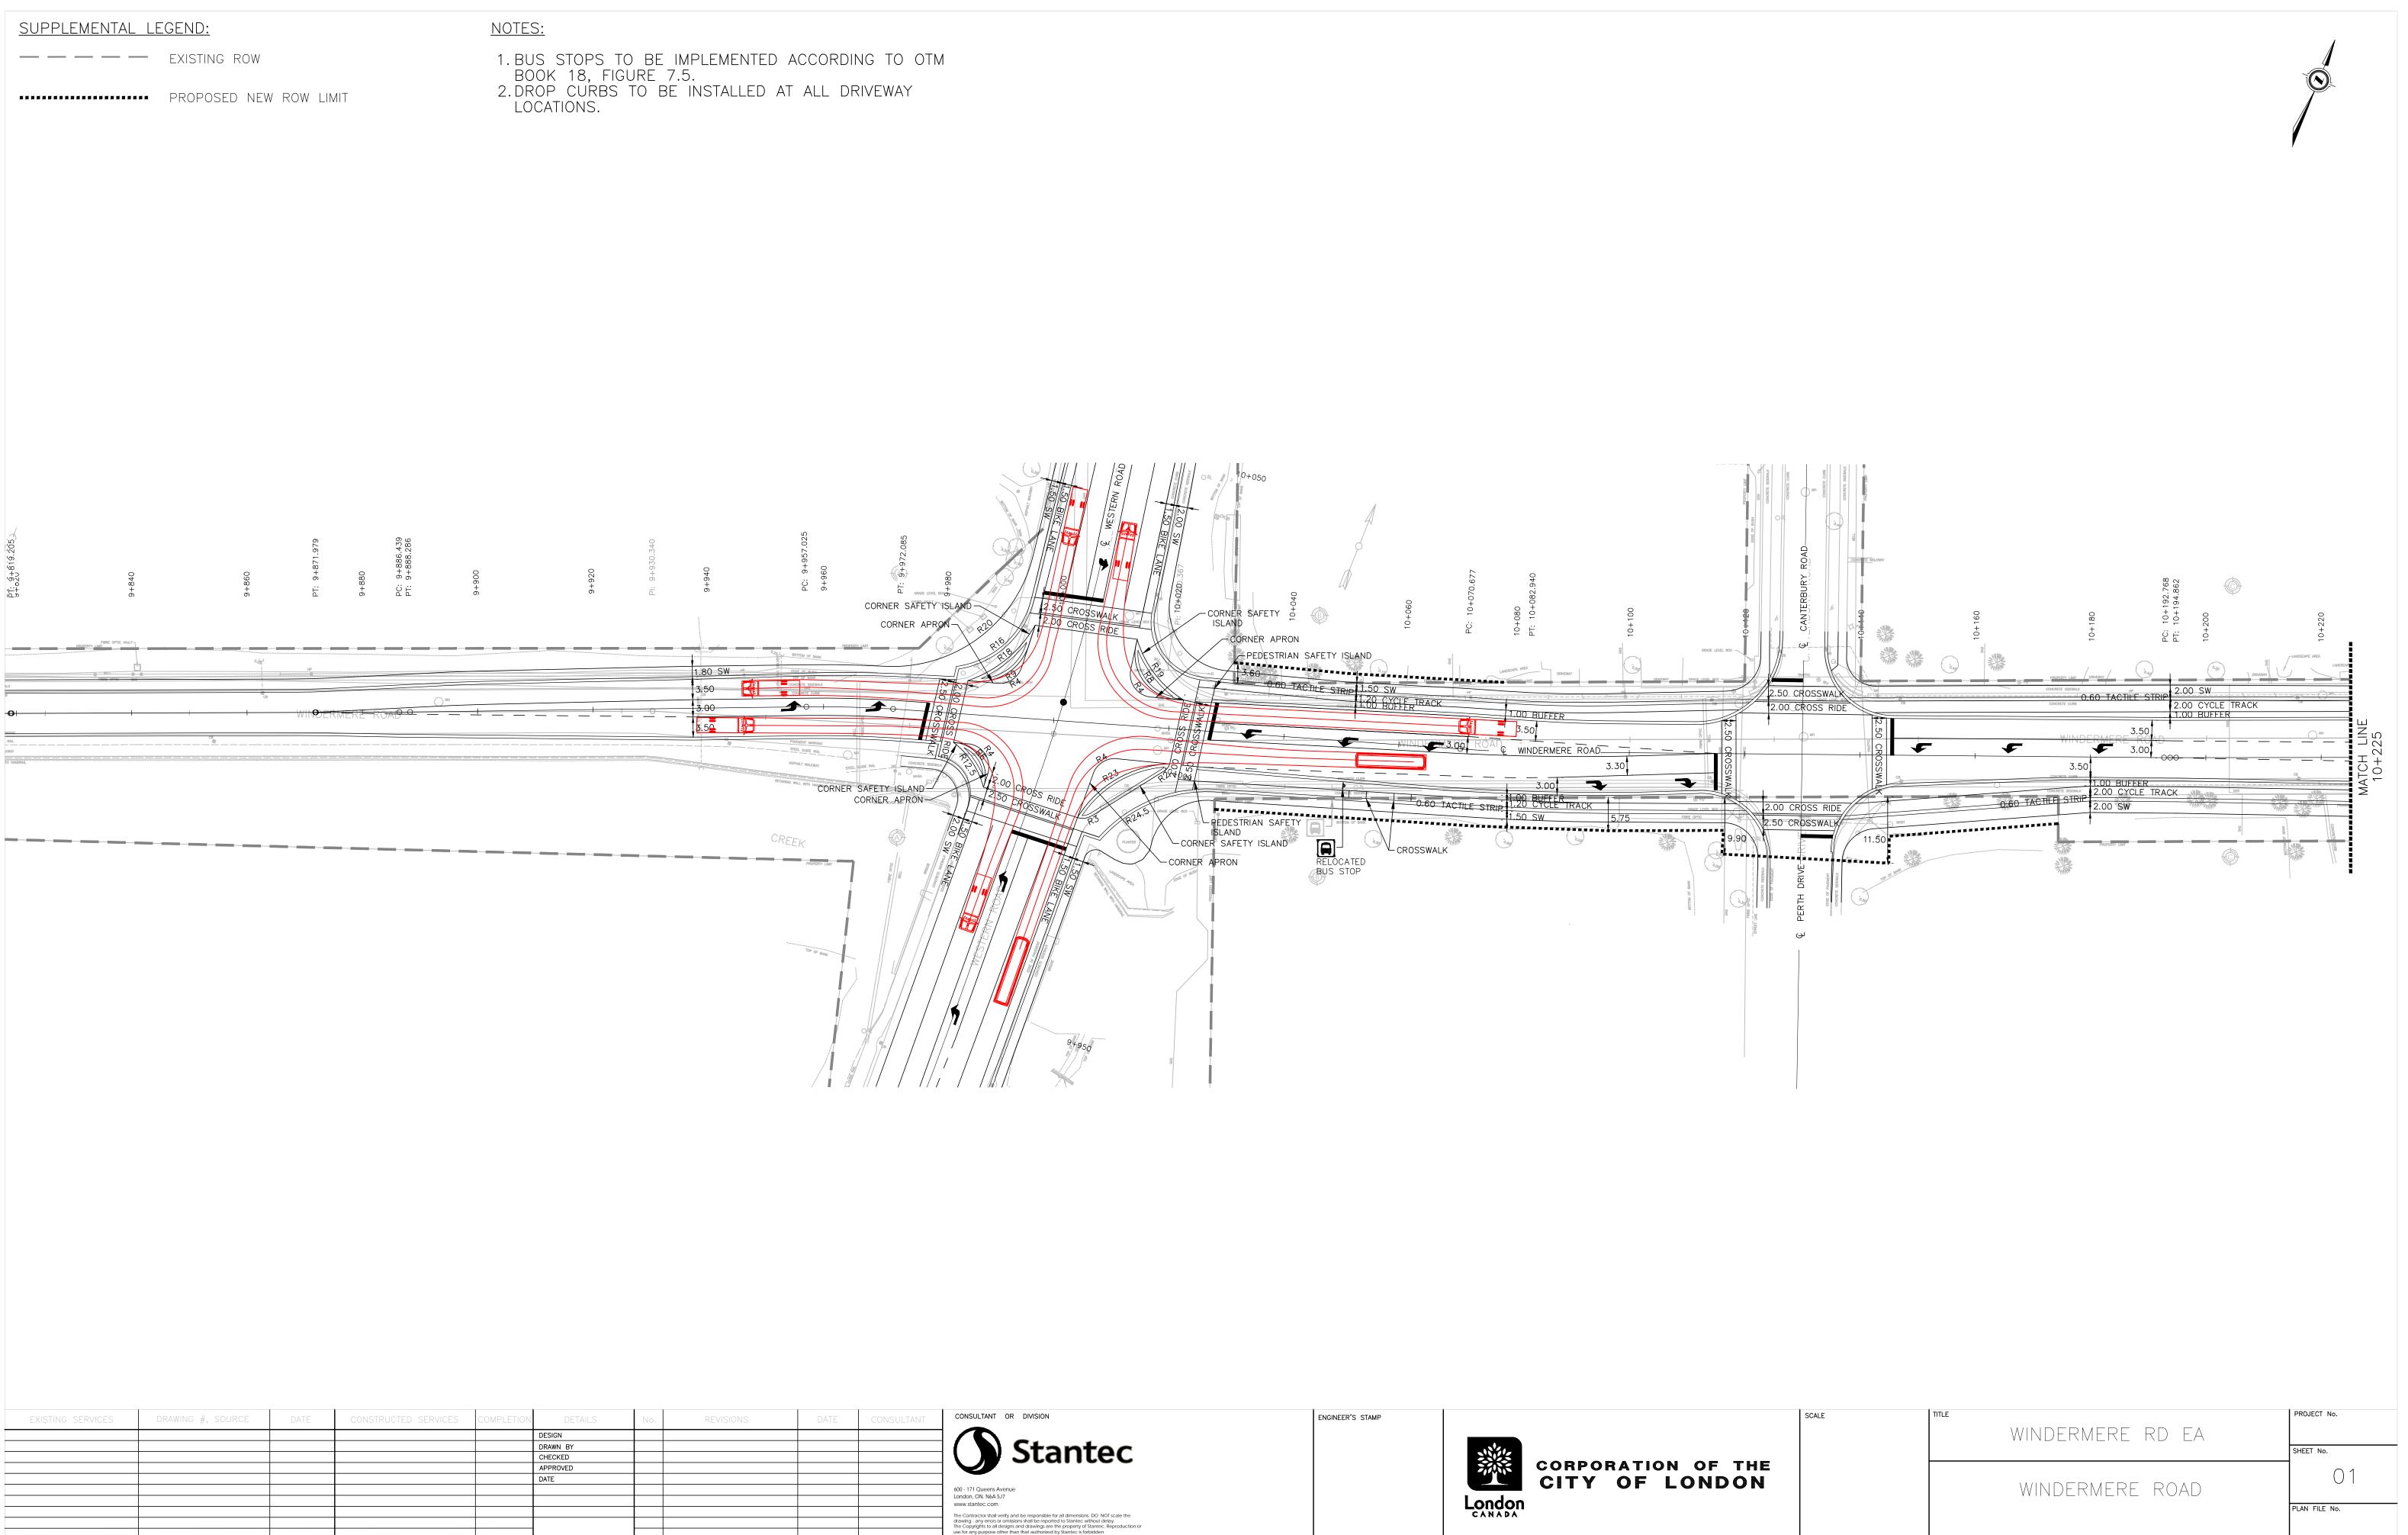

| EXISTING SERVICES | DRAWING #, SOURCE | DATE | CONSTRUCTED SERVICES | COMPLETION | DETAILS  | No. | REVISIONS | DATE | С |
|-------------------|-------------------|------|----------------------|------------|----------|-----|-----------|------|---|
|                   |                   |      |                      |            | DESIGN   |     |           |      |   |
|                   |                   |      |                      |            | DRAWN BY |     |           |      |   |
|                   |                   |      |                      |            | CHECKED  |     |           |      |   |
|                   |                   |      |                      |            | APPROVED |     |           |      |   |
|                   |                   |