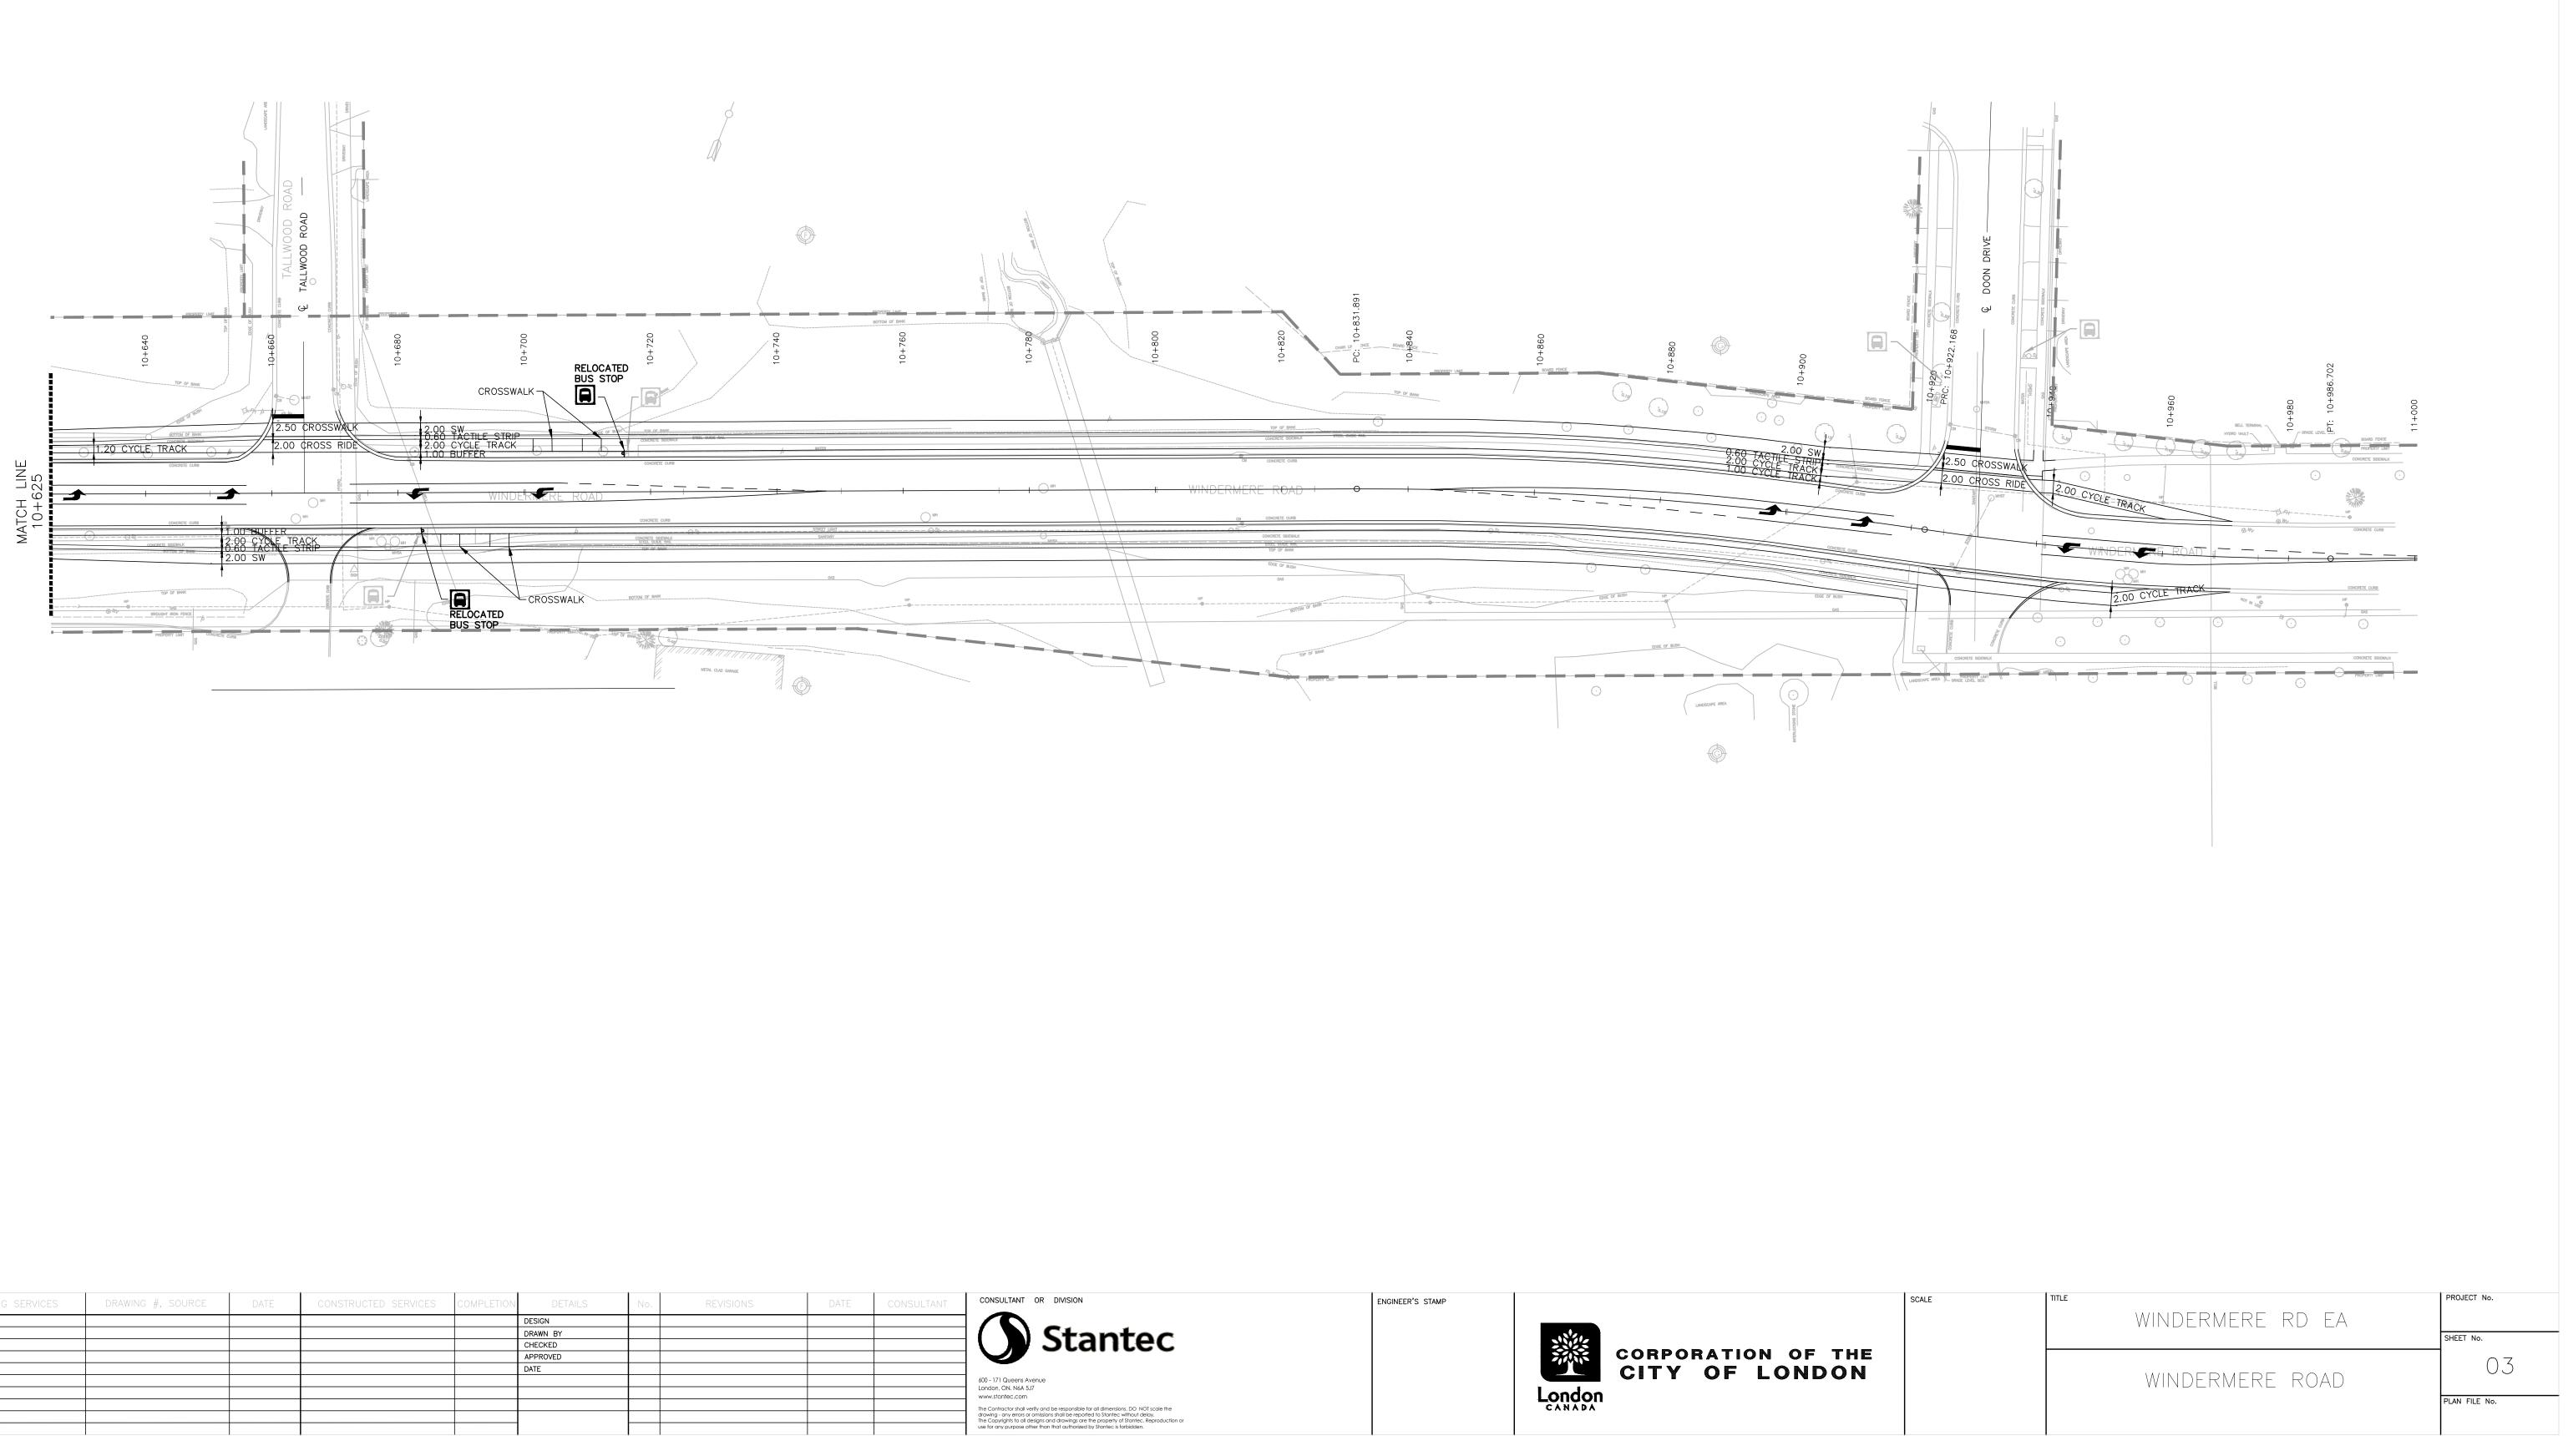

ENGINEER'S STAMP

CORPORATION OF THE CITY OF LONDON

| SCALE | TITLE |                  | PROJECT No.   |
|-------|-------|------------------|---------------|
|       |       | WINDERMERE RD EA | SHEET No.     |
|       |       | RICHMOND STREET  | 04            |
|       |       |                  | PLAN FILE No. |