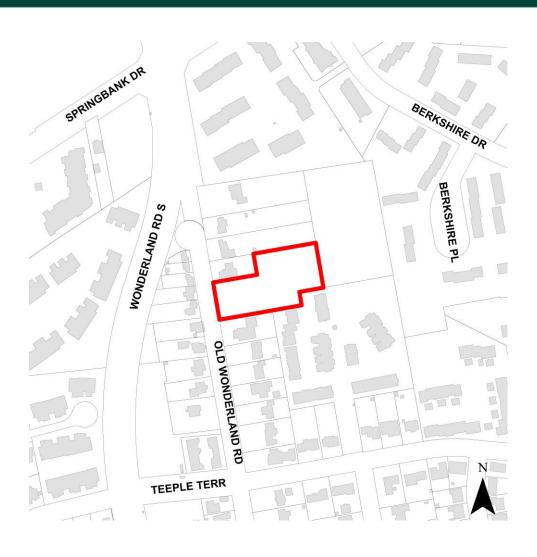

#### Z-9293: 414-418 Old Wonderland Rd



City of London July 26, 2021



# Subject Site





#### Proposed Development





## Proposed Development



Front view looking northeast



## Proposed Development



Front view looking southeast



#### Neihbourhood Concerns

- Over Intensification:
- Traffic
- Privacy
- Parking
- Environmental Features
- Drainage



## Policy Snapshot

#### The London Plan

- Neighbourhood Place Type
- Permits low rise residential uses inlucindg stacked townhouses
- Minimum hiehgt of 1storey and maximum height 2.5-storeys

#### 1989 Official Plan

 Multi-Family Medium Density Residential



# Development Setbacks and Parking

- i) Interior Yard Depth for decks3.0 metres (Minimum)
- i) Rear Yard Depth for decks metres (Minimum)

3.0

- i) Parking Rate for Stacked Townhouses1.0 space per unit
- i) Setback to the Open Space (OS5) Zone 0.0 metres



##