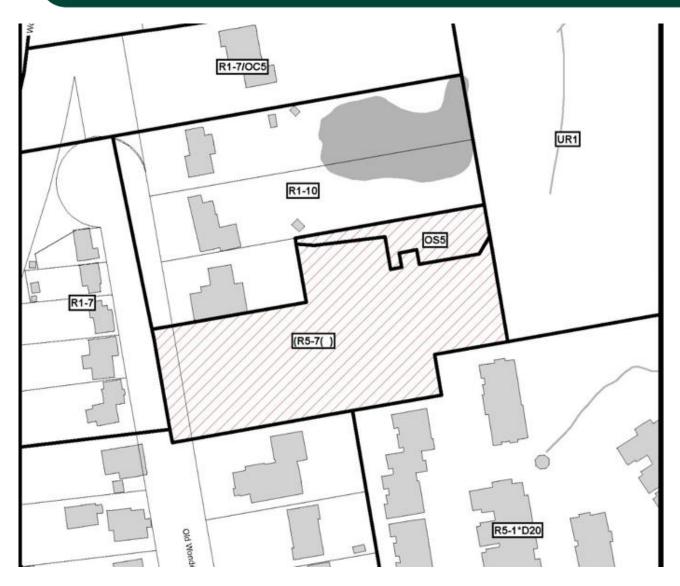

## Policy Snapshot

#### The London Plan

- Neighbourhood Place Type
- Permits low rise residential uses inlucindg stacked townhouses
- Minimum hiehgt of 1storey and maximum height 2.5-storeys

#### 1989 Official Plan

 Multi-Family Medium Density Residential