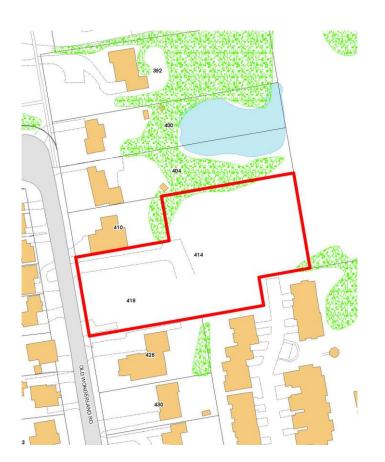

Development





## Proposed Development



Front view looking northeast



## Proposed Development



Front view looking southeast



#### Neihbourhood Concerns

- Over Intensification:
- Traffic
- Privacy
- Parking
- Environmental Features
- Drainage



## Policy Snapshot

#### The London Plan

- Neighbourhood Place Type
- Permits low rise residential uses inlucindg stacked townhouses
- Minimum hiehgt of 1storey and maximum height 2.5-storeys

#### 1989 Official Plan

 Multi-Family Medium Density Residential



# Development Setbacks and Parking

- i) Interior Yard Depth for decks3.0 metres (Minimum)
- i) Rear Yard Depth for decks metres (Minimum)

3.0

- i) Parking Rate for Stacked Townhouses1.0 space per unit
- i) Setback to the Open Space (OS5) Zone 0.0 metres



## Natural Heritage







#### Recommendation