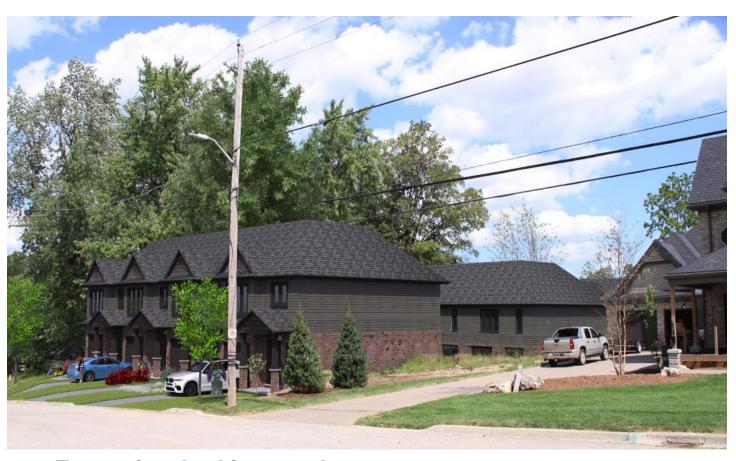

#### Z-9293: 414-418 Old Wonderland Rd



City of London July 26, 2021



# Subject Site





#### Proposed Development





## Proposed Development



Front view looking northeast



## Proposed Development



Front view looking southeast



#### Neihbourhood Concerns

- Over Intensification:
- Traffic
- Privacy
- Parking
- Environmental Features
- Drainage



## Policy Snapshot

#### The London Plan

- Neighbourhood Place Type
- Permits low rise residential uses inlucindg stacked townhouses
- Minimum hiehgt of 1storey and maximum height 2.5-storeys

#### 1989 Official Plan

 Multi-Family Medium Density Residential



# Development Setbacks and Parking

- i) Interior Yard Depth for decks3.0 metres (Minimum)
- i) Rear Yard Depth for decks metres (Minimum)

3.0

- i) Parking Rate for Stacked Townhouses1.0 space per unit
- i) Setback to the Open Space (OS5) Zone 0.0 metres



## Natural Heritage







#### Recommendation