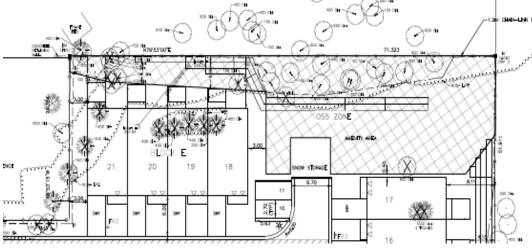

# Development Setbacks and Parking

- i) Interior Yard Depth for decks3.0 metres (Minimum)
- i) Rear Yard Depth for decks metres (Minimum)

3.0

- i) Parking Rate for Stacked Townhouses1.0 space per unit
- i) Setback to the Open Space (OS5) Zone 0.0 metres