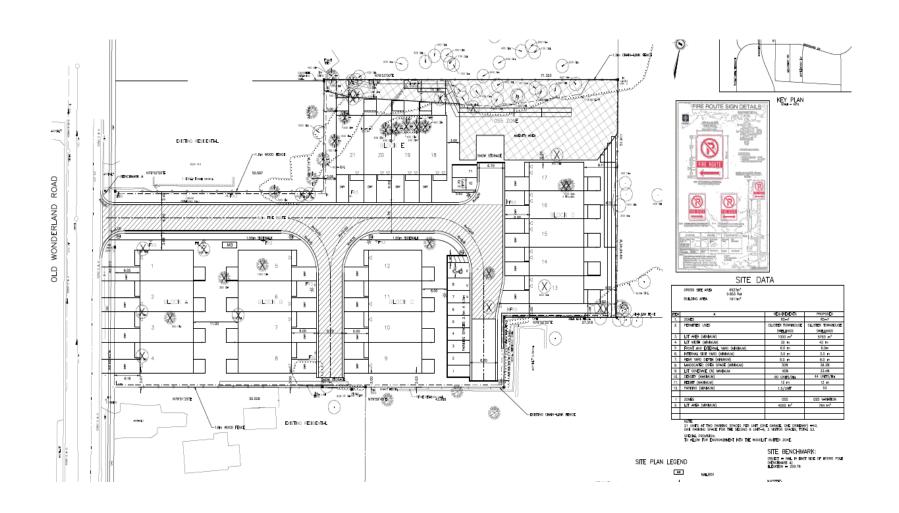

#### Proposed Development

# Development Setbacks and Parking

- i) Interior Yard Depth for decks3.0 metres (Minimum)
- i) Rear Yard Depth for decks metres (Minimum)

3.0

- i) Parking Rate for Stacked Townhouses1.0 space per unit
- i) Setback to the Open Space (OS5) Zone 0.0 metres