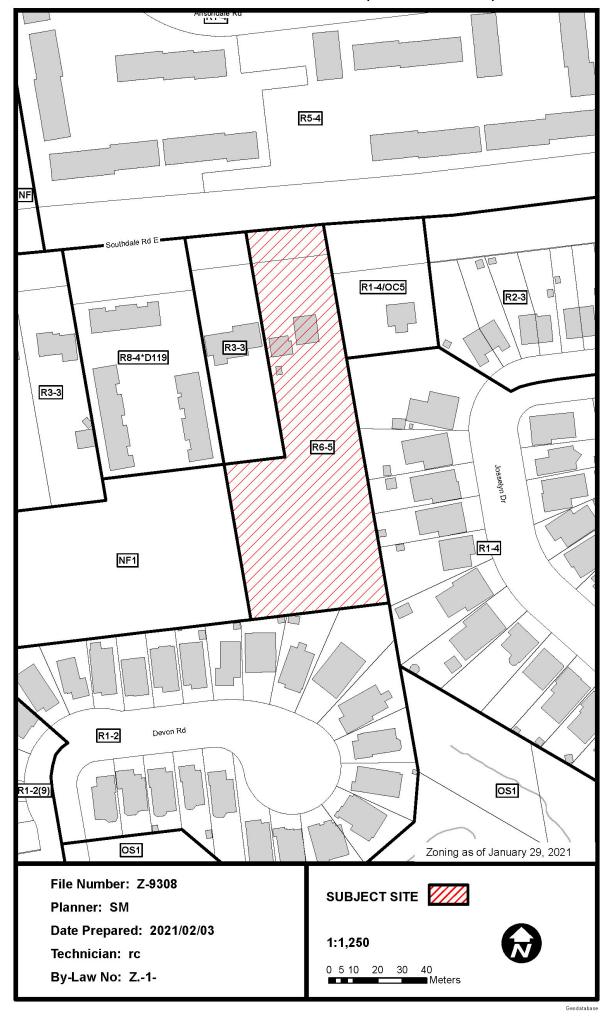

| Bill No. 282<br>2021 |   |
|----------------------|---|
| By-law No. Z1-21     | _ |

A by-law to amend By-law No. Z.-1 to rezone an area of land located at 349 Southdale Road East.

WHEREAS Incon Developments Ltd. has applied to rezone an area of land located at 349 Southdale Road East, as shown on the map <u>attached</u> to this by-law, as set out below:

AND WHEREAS this rezoning conforms to the Official Plan;

NOW THEREFORE the Municipal Council of The Corporation of the City of London enacts as follows:

- 1. Schedule "A" to By-law No. Z.-1 is amended by changing the zoning applicable to lands located at 349 Southdale Road East, as shown on the <u>attached</u> map, comprising part of Key Map No. 111, from a Residential R3 (R3-3) Zone to a Residential R6 (R6-5) Zone.
- This by-law shall come into force and effect on the day it is passed.
  PASSED in Open Council on June 15, 2021.

## AMENDMENT TO SCHEDULE "A" (BY-LAW NO. Z.-1)