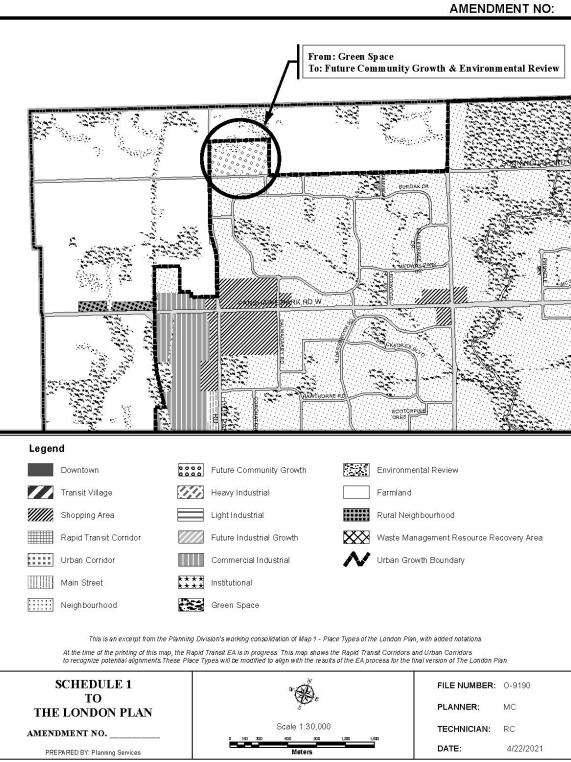

## Amendment No. to the Official Plan for the City of London

A. Purpose of This Amendment

The purpose of this Amendment is to change the designation of certain lands described herein from Greenspace to Future Community Growth and Environmental Review on Map 1, Place Types, to The London Plan for the City of London.

B. Location of This Amendment

This Amendment applies to lands located at 2631 Hyde Park Road and 1521 Sunningdale Road West.

C. Basis of The Amendment

The recommended amendment is consistent with the Provincial Policy Statement, 2020, and the Future Community Growth, Environmental Review and Secondary Plan policies of The London Plan.

D. The Amendment

The London Plan (Official Plan) for the City of London is hereby amended as follows:

Map 1, Place Types, to the Official Plan for the City of London Planning Area is amended by designating a portion of lands located at 2631 Hyde Park Road and 1521 Sunningdale Road West in the City of London, as indicated on "Schedule 1" attached hereto from Greenspace to Future Community Growth and Environmental Review.