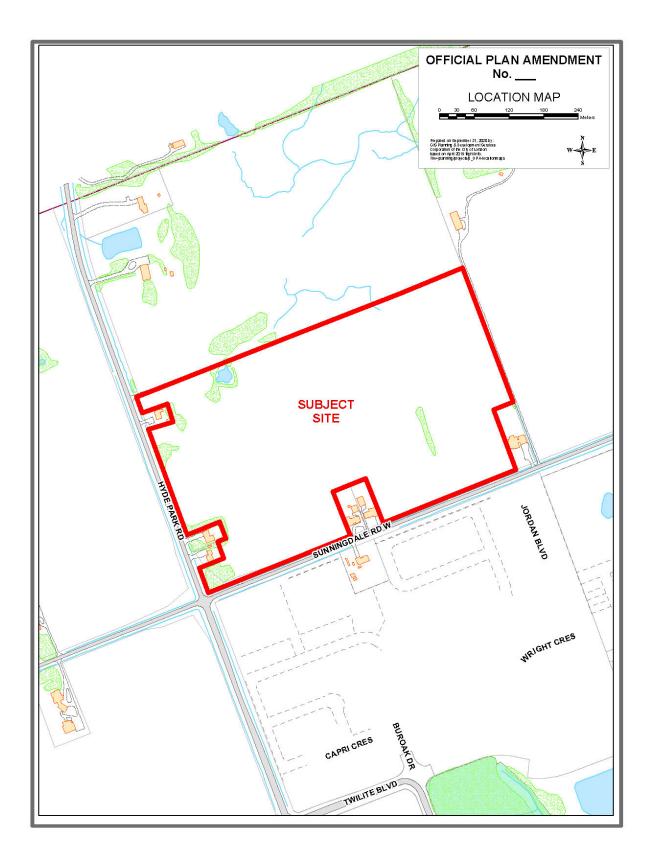

B. Location of This Amendment

This Amendment applies to lands located at 2631 Hyde Park Road and 1521 Sunningdale Road West.

C. Basis of The Amendment

The recommended amendment is consistent with the Provincial Policy Statement, 2020, and the Future Community Growth, Environmental Review and Secondary Plan policies of The London Plan.