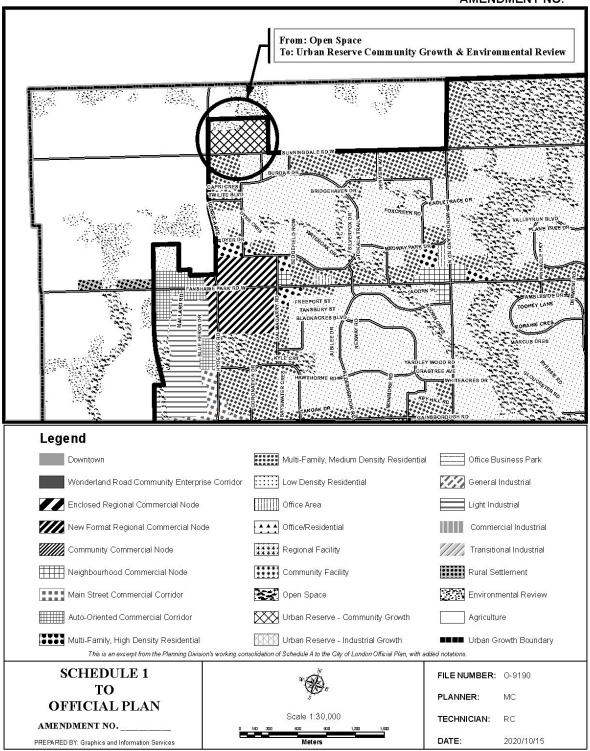

# A. Purpose of This Amendment

The purpose of this Amendment is to change the designation of certain lands described herein from Open Space to Urban Reserve Community Growth and Environmental Review on Schedule "A", Land Use, to the Official Plan for the City of London.

### B. Location of This Amendment

This Amendment applies to lands located at 2631 Hyde Park Road and 1521 Sunningdale Road West in the City of London.

# D. The Amendment

The Official Plan for the City of London is hereby amended as follows:

Schedule "A", Land Use, to the Official Plan for the City of London Planning Area is amended by designating those lands located at 2631 Hyde Park Road and 1521 Sunningdale Road West in the City of London, as indicated on "Schedule 1" attached hereto from Open Space to Urban Reserve Community Growth and Environmental Review.