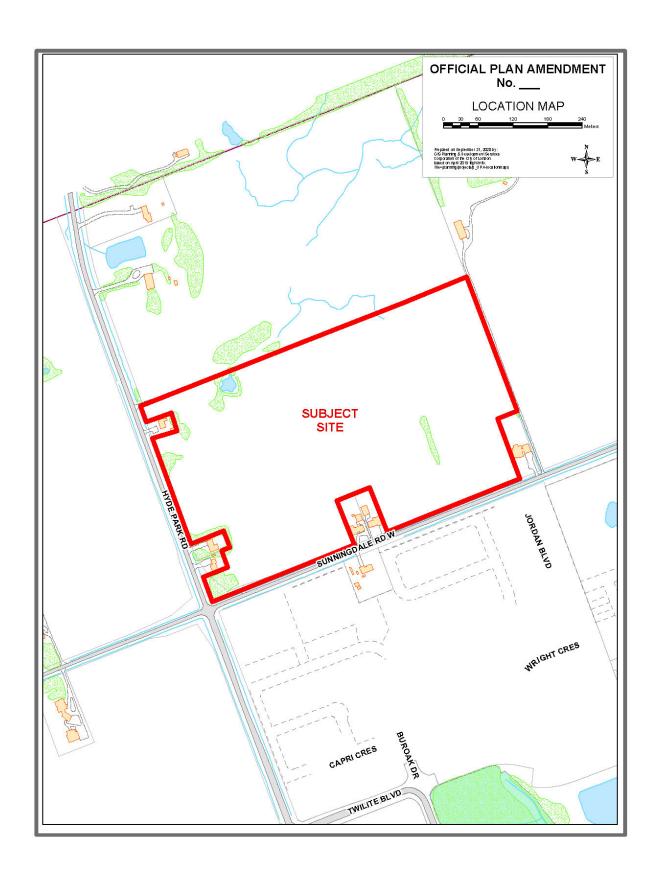

### B. Location of This Amendment

This Amendment applies to lands located at 2631 Hyde Park Road and 1521 Sunningdale Road West in the City of London.