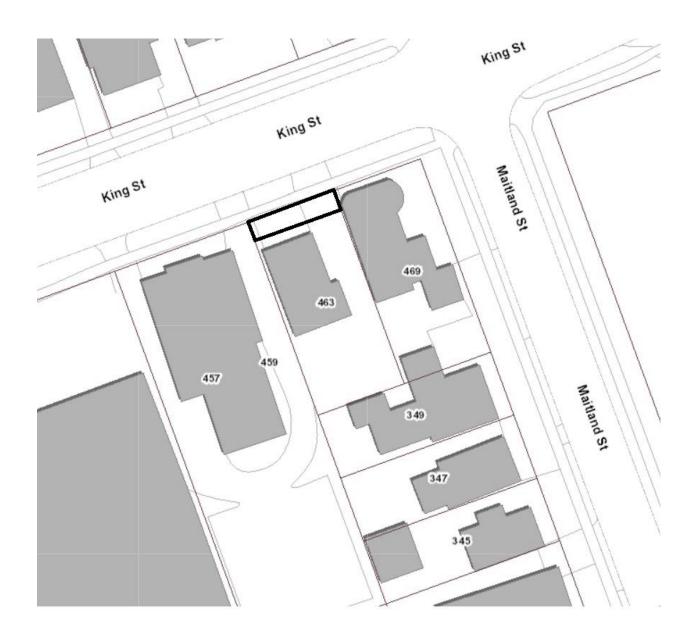

|                                                                                                                                                                                   |                                                                  | Bill No. 241<br>2020                                                                                                                                                 |
|-----------------------------------------------------------------------------------------------------------------------------------------------------------------------------------|------------------------------------------------------------------|----------------------------------------------------------------------------------------------------------------------------------------------------------------------|
|                                                                                                                                                                                   |                                                                  | By-law No. S                                                                                                                                                         |
|                                                                                                                                                                                   |                                                                  | A by-law to lay out, constitute, establish and assume certain reserves in the City of London as public highway. (as widening to King Street west of Maitland Street) |
| public hiç                                                                                                                                                                        |                                                                  | t to establish the lands hereinafter described as                                                                                                                    |
| NOW THEREFORE the Municipal Council of The Corporation of the City of London enacts as follows:                                                                                   |                                                                  |                                                                                                                                                                      |
| 1. The lands and premises hereinafter described are laid out, constituted, established and assumed as public highway as widening to King Street, west of Maitland Street, namely: |                                                                  |                                                                                                                                                                      |
| of                                                                                                                                                                                | •                                                                | eet, on Registered Plan 178(E), in the City sex, designated as Part 1 on Reference                                                                                   |
| 2.                                                                                                                                                                                | This by-law comes into force and effect on the day it is passed. |                                                                                                                                                                      |
|                                                                                                                                                                                   | PASSED in Open Council on August 25, 2020.                       |                                                                                                                                                                      |
|                                                                                                                                                                                   |                                                                  |                                                                                                                                                                      |
|                                                                                                                                                                                   |                                                                  | Ed Holder<br>Mayor                                                                                                                                                   |
|                                                                                                                                                                                   |                                                                  |                                                                                                                                                                      |

## **LOCATION MAP**

SUBJECT LANDS