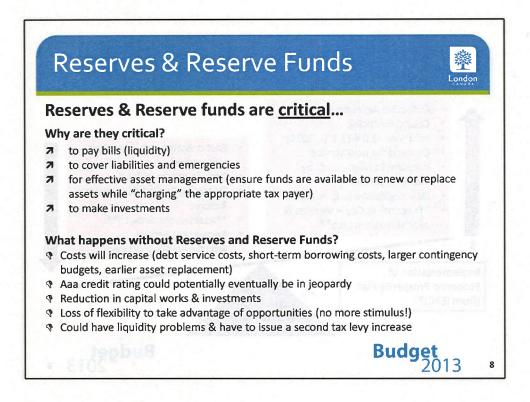

#### 04/12/2012



# Development Charges & Assessment Growth

#### **Development Charges...**

Paid for through building permits and used to fund new infrastructure (capital costs) related to growth

### Assessment Growth...

New revenue (property taxes) that pays for <u>expanding services</u> to an <u>expanding city</u>

Assessment growth is not always equivalent to... "Profit" or "Gravy" available to reduce tax rates

Budget

10

Note: Council approved a financial policy on Assessment Growth May 23, 2012





6





7

London

| What's Happening with Tax Rates |  |
|---------------------------------|--|
| in Other Communities?           |  |

| Municipality                                             | 2010              | 2011     | 2012 | 3 Year<br>Average  |
|------------------------