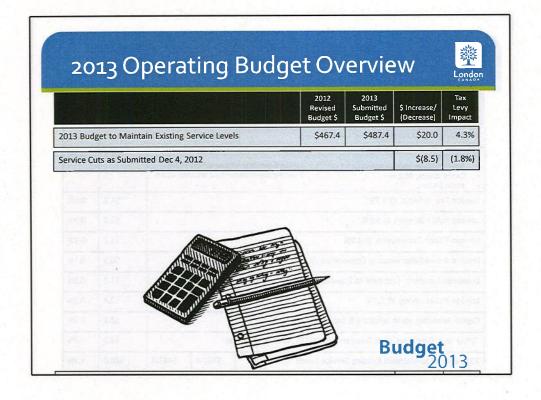

| 2013 Operating Budget Overview                                                                                                                                                                                                                                                                                                                                        |                                         |                                |                            |                       |  |  |
|-----------------------------------------------------------------------------------------------------------------------------------------------------------------------------------------------------------------------------------------------------------------------------------------------------------------------------------------------------------------------|-----------------------------------------|--------------------------------|----------------------------|-----------------------|--|--|
|                                                                                                                                                                                                                                                                                                                                                                       | 2012<br>Revised<br>Budget \$            | 2013<br>Submitted<br>Budget \$ | \$ Increase/<br>(Decrease) | Tax<br>Levy<br>Impact |  |  |
| 2013 Budget to Maintain Existing Service Levels                                                                                                                                                                                                                                                                                                                       | \$467.4                                 | \$487.4                        | \$20.0                     | 4.3%                  |  |  |
| Service Cuts as Submitted Dec 4, 2012                                                                                                                                                                                                                                                                                                                                 |                                         | D'Sin Sa                       |                            |                       |  |  |
| <ul> <li>'Add Backs '- One Time reductions taken in 2012, submitted as p</li> <li>Capital Grants \$0.2 m</li> <li>New Affordable Housing Initiatives \$1.0 m</li> <li>Extending the Life Cycle of Fleet (Vehicle &amp; Equipment Reserve)</li> <li>AODA Funding \$0.6 m</li> </ul>                                                                                    |                                         | s for 2013                     | \$(2.4)                    | (0.5%)                |  |  |
| User Fee Increases – rate increases to assist in achieving<br>E.g. Recreation (Aquatics Family pass \$12.56 increase), Buildir<br>compliance letters \$60), By-Law Enforcement (Residential Re                                                                                                                                                                        | ng Approvals (new fee                   |                                | \$(0.4)                    | :(0.1%)               |  |  |
| Service Cuts  Economic Development (i.e. reduced contribution to Econo Environmental Services (i.e. Elimination of initial funding fo Rec. & Neighbourhood Services (e.g. delay implementatio Transportation (e.g. reduction in road patching \$0.3 m, sidev walkway cleaning \$0.1 m, road sweeping \$0.1 m) Corporate, Operational, and Council Services (Corporate | \$(5.7)                                 | (1.2%)                         |                            |                       |  |  |
| <ul> <li>Corporate, Operational, and Council Services (Corporate</li> </ul>                                                                                                                                                                                                                                                                                           | <ul> <li>Initiatives \$2.5m)</li> </ul> | D                              | udaat                      |                       |  |  |
|                                                                                                                                                                                                                                                                                                                                                                       |                                         |                                |                            |                       |  |  |