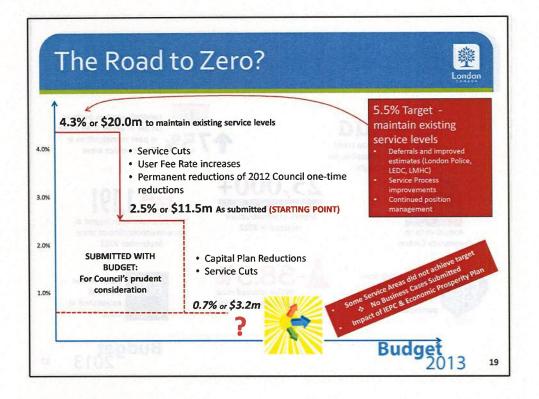

| 2013 Budget                                                   | 2012<br>Revised<br>Budget \$ | 2013<br>Submitted<br>Budget \$ | \$ Increase/<br>(Decrease) | Tax<br>Levy<br>Impact |
|---------------------------------------------------------------|------------------------------|--------------------------------|----------------------------|-----------------------|
| Maintain Existing Service Levels as Forecasted April 30, 2012 | \$467.4                      | \$493.1                        | \$25.7                     | 5.5%                  |
| Adjustments since April 30, 2012:                             | and the second               |                                |                            |                       |
| Position Management Program                                   |                              | \$(1.5)                        | \$(1.5)                    | (0.3%)                |
| London Police Services                                        |                              | \$(1.1)                        | \$(1.1)                    | (0.2%)                |
| Improved non-property tax supported revenue                   |                              | \$(1.2)                        | \$(1.2)                    | (0.3%)                |
| Process Improvements and efficiencies                         |                              | \$(1.9)                        | \$(1.9)                    | (0.4%)                |
| Maintain Existing Service Levels as submitted Dec 4, 2012     |                              | \$487.4                        | \$20.0                     | 4.3%                  |