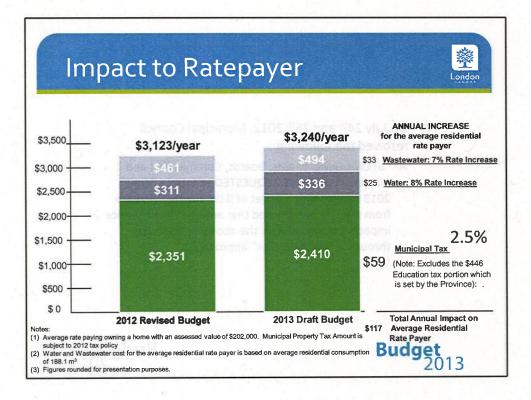

| \$0.80/day                                        |
| Roadways & Parking                          | \$0.44/day Did you ki                             |
| Transit                                     | \$0.35/day Property tax                           |
| Housing                                     | average hou                                       |
| Libraries                                   | to 25% for F<br>\$0.25/day & Provincial           |
| Garbage, Recycling & Composting             |                                                   |
| Parks & Urban Forestry                      | income of \$76<br><b>\$0.14/day</b> 2011) and mun |
| Commence particle materials of a classified | of average resid<br><b>\$0.05/day</b> of \$2,     |









## 2013 Operating Budget Overview

London

Developments since the 2013 Operating Budget
 Forecasted increase of 5.5% or \$25.7 million required to
 "maintain existing service levels" identified on April 30th.

| 2013 Budget                                                   | 2012<br>Revised<br>Budget \$ | 2013<br>Submitted<br>Budget \$ | \$ Increase/<br>(Decrease) | Tax<br>Levy<br>Impact |
|---------------------------------------------------------------|------------------------------|--------------------------------|----------------------------|-----------------------|
| Maintain Existing Service Levels as Forecasted April 30, 2012 | \$467.4                      | \$493.1                        | \$25.7                     | 5.5%                  |
| Adjustments since April 30, 2012: