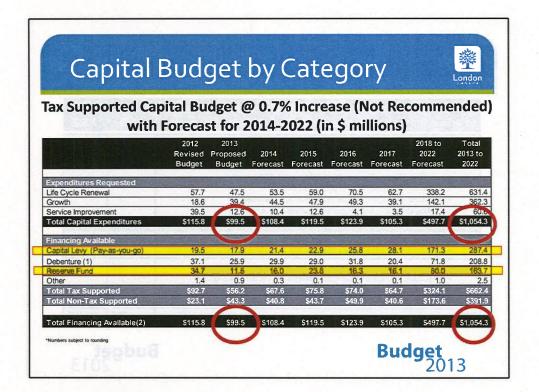

## Capital Budget by Category

Tax Supported 2013 Capital Budget @ 2.5% Increase (Submitted) with Forecast for 2014-2022 (in \$ millions)

|                              | 2012              | 2013               |                   |                  |                  |                                                                                                                                                                                                                                                                                                                                                                                                                                                                                                                                                                                                                                                                                                                                                                                                                                                                                                                                                                                                                                                                                                                                                                                                                                                                                                                                                                                                                                                                                                                                                                                                                                                                                                                                                                                                                                                                                                                                                                                                                                                                                                                                | 2018 to            | Total              |
|------------------------------|-------------------|--------------------|-------------------|------------------|------------------|--------------------------------------------------------------------------------------------------------------------------------------------------------------------------------------------------------------------------------------------------------------------------------------------------------------------------------------------------------------------------------------------------------------------------------------------------------------------------------------------------------------------------------------------------------------------------------------------------------------------------------------------------------------------------------------------------------------------------------------------------------------------------------------------------------------------------------------------------------------------------------------------------------------------------------------------------------------------------------------------------------------------------------------------------------------------------------------------------------------------------------------------------------------------------------------------------------------------------------------------------------------------------------------------------------------------------------------------------------------------------------------------------------------------------------------------------------------------------------------------------------------------------------------------------------------------------------------------------------------------------------------------------------------------------------------------------------------------------------------------------------------------------------------------------------------------------------------------------------------------------------------------------------------------------------------------------------------------------------------------------------------------------------------------------------------------------------------------------------------------------------|--------------------|--------------------|
|                              | Revised<br>Budget | Proposed<br>Budget | 2014<br>Forecast  | 2015<br>Forecast | 2016<br>Forecast | 2017<br>Forecast                                                                                                                                                                                                                                                                                                                                                                                                                                                                                                                                                                                                                                                                                                                                                                                                                                                                                                                                                                                                                                                                                                                                                                                                                                                                                                                                                                                                                                                                                                                                                                                                                                                                                                                                                                                                                                                                                                                                                                                                                                                                                                               | 2022<br>Forecast   | 2013 to<br>2022    |
| Expenditures Requested       | STATES            |                    | 1.12.00           |                  |                  |                                                                                                                                                                                                                                                                                                                                                                                                                                                                                                                                                                                                                                                                                                                                                                                                                                                                                                                                                                                                                                                                                                                                                                                                                                                                                                                                                                                                                                                                                                                                                                                                                                                                                                                                                                                                                                                                                                                                                                                                                                                                                                                                |                    |                    |
| Life Cycle Renewal           | 57.7              | 48.0               | 54.0              | 59.6             | 71.0             | 63.3                                                                                                                                                                                                                                                                                                                                                                                                                                                                                                                                                                                                                                                                                                                                                                                                                                                                                                                                                                                                                                                                                                                                                                                                                                                                                                                                                                                                                                                                                                                                                                                                                                                                                                                                                                                                                                                                                                                                                                                                                                                                                                                           | 341.0              | 636.9              |
| Growth                       | 18.6              | 40.4               | 45.5              | 48.5             | 49.9             | 40.0                                                                                                                                                                                                                                                                                                                                                                                                                                                                                                                                                                                                                                                                                                                                                                                                                                                                                                                                                                                                                                                                                                                                                                                                                                                                                                                                                                                                                                                                                                                                                                                                                                                                                                                                                                                                                                                                                                                                                                                                                                                                                                                           | 147.3              | 371.6              |
| Service Improvement          | 39.5              | 15.8               | 13.4              | 16.1             | 7.6              | 6.6                                                                                                                                                                                                                                                                                                                                                                                                                                                                                                                                                                                                                                                                                                                                                                                                                                                                                                                                                                                                                                                                                                                                                                                                                                                                                                                                                                                                                                                                                                                                                                                                                                                                                                                                                                                                                                                                                                                                                                                                                                                                                                                            | 32.3               | 91.8               |
| Total Capital Expenditures   | \$115.8           | \$104.2            | 5112.9            | \$124.2          | \$128.5          | \$109.9                                                                                                                                                                                                                                                                                                                                                                                                                                                                                                                                                                                                                                                                                                                                                                                                                                                                                                                                                                                                                                                                                                                                                                                                                                                                                                                                                                                                                                                                                                                                                                                                                                                                                                                                                                                                                                                                                                                                                                                                                                                                                                                        | \$520.6            | \$1,100.3          |
| Financing Available          |                   |                    | States and States |                  | States in        | and the second s | - Income and       | Contraction of the |
| Capital Levy (Pay-as-you-go) | 19.5              | 21.6               | 23.8              | 26.0             | 28.2             | 30.4                                                                                                                                                                                                                                                                                                                                                                                                                                                                                                                                                                                                                                                                                                                                                                                                                                                                                                                                                                                                                                                                                                                                                                                                                                                                                                                                                                                                                                                                                                                                                                                                                                                                                                                                                                                                                                                                                                                                                                                                                                                                                                                           | 183.6              | 313.6              |
| Debenture (1)                | 37.1              | 25.9               | 29.9              | 29.0             | 31.8             | 20.4                                                                                                                                                                                                                                                                                                                                                                                                                                                                                                                                                                                                                                                                                                                                                                                                                                                                                                                                                                                                                                                                                                                                                                                                                                                                                                                                                                                                                                                                                                                                                                                                                                                                                                                                                                                                                                                                                                                                                                                                                                                                                                                           | 71.8               | 208.8              |
| Reserve Fund                 | 34.7              | 12.1               | 17.7              | 25.0             | 18.1             | 18.0                                                                                                                                                                                                                                                                                                                                                                                                                                                                                                                                                                                                                                                                                                                                                                                                                                                                                                                                                                                                                                                                                                                                                                                                                                                                                                                                                                                                                                                                                                                                                                                                                                                                                                                                                                                                                                                                                                                                                                                                                                                                                                                           | 88.8               | 179.               |
| Other                        | 1.4               | 0.9                | 0.3               | 0.1              | 0.1              | 0.1                                                                                                                                                                                                                                                                                                                                                                                                                                                                                                                                                                                                                                                                                                                                                                                                                                                                                                                                                                                                                                                                                                                                                                                                                                                                                                                                                                                                                                                                                                                                                                                                                                                                                                                                                                                                                                                                                                                                                                                                                                                                                                                            | 1.0                | 2.                 |
| Total Tax Supported          | \$92.7            | \$60.5             | \$71.7            | \$80.1           | \$78.2           | \$68.9                                                                                                                                                                                                                                                                                                                                                                                                                                                                                                                                                                                                                                                                                                                                                                                                                                                                                                                                                                                                                                                                                                                                                                                                                                                                                                                                                                                                                                                                                                                                                                                                                                                                                                                                                                                                                                                                                                                                                                                                                                                                                                                         | \$345.2            | \$704.             |
| Total Non-Tax Supported      | \$23.1            | \$43.7             | \$41.2            | \$44.1           | \$50.3           | \$41.0                                                                                                                                                                                                                                                                                                                                                                                                                                                                                                                                                                                                                                                                                                                                                                                                                                                                                                                                                                                                                                                                                                                                                                                                                                                                                                                                                                                                                                                                                                                                                                                                                                                                                                                                                                                                                                                                                                                                                                                                                                                                                                                         | \$175.4            | \$395.             |
| Total Financing Available(2) | \$115.8           | \$104.2            | \$112.9           | \$124.2          | \$128.5          | \$109.9                                                                                                                                                                                                                                                                                                                                                                                                                                                                                                                                                                                                                                                                                                                                                                                                                                                                                                                                                                                                                                                                                                                                                                                                                                                                                                                                                                                                                                                                                                                                                                                                                                                                                                                                                                                                                                                                                                                                                                                                                                                                                                                        | \$520.6            | \$1,100.           |
| *Numbers subject to rounding |                   |                    |                   |                  |                  | Buc                                                                                                                                                                                                                                                                                                                                                                                                                                                                                                                                                                                                                                                                                                                                                                                                                                                                                                                                                                                                                                                                                                                                                                                                                                                                                                                                                                                                                                                                                                                                                                                                                                                                                                                                                                                                                                                                                                                                                                                                                                                                                                                            | <b>lget</b><br>201 |                    |
|                              |                   |                    |                   |                  |                  |                                                                                                                                                                                                                                                                                                                                                                                                                                                                                                                                                                                                                                                                                                                                                                                                                                                                                                                                                                                                                                                                                                                                                                                                                                                                                                                                                                                                                                                                                                                                                                                                                                                                                                                                                                                                                                                                                                                                                                                                                                                                                                                                | 20                 | 13                 |