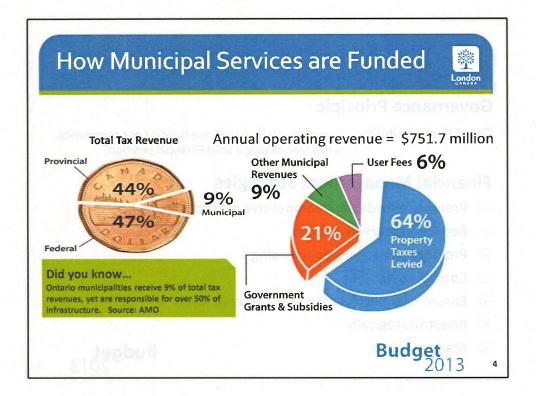

#### 04/12/2012



# Development Charges & Assessment Growth

#### **Development Charges...**

Paid for through building permits and used to fund new infrastructure (capital costs) related to growth

### Assessment Growth...

New revenue (property taxes) that pays for <u>expanding services</u> to an <u>expanding city</u>

Assessment growth is not always equivalent to... "Profit" or "Gravy" available to reduce tax rates

Budget

10

Note: Council approved a financial policy on Assessment Growth May 23, 2012





6





7

London

| What's Happening with Tax Rates |  |
|---------------------------------|--|
| in Other Communities?           |  |

| Municipality                                             | 2010              | 2011     | 2012 | 3 Year<br>Average  |
|----------------