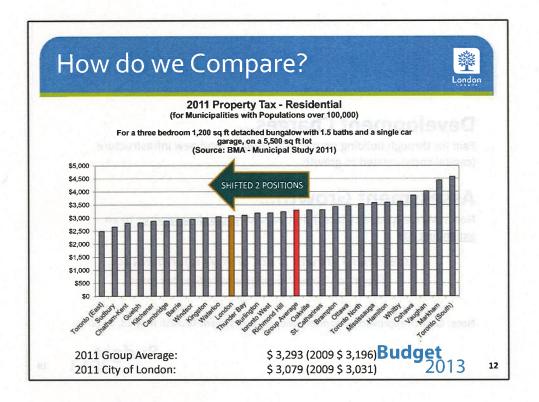

#### 04/12/2012



# Development Charges & Assessment Growth

#### **Development Charges...**

Paid for through building permits and used to fund new infrastructure (capital costs) related to growth

### Assessment Growth...

New revenue (property taxes) that pays for <u>expanding services</u> to an <u>expanding city</u>

Assessment growth is not always equivalent to... "Profit" or "Gravy" available to reduce tax rates

Budget

10

Note: Council approved a financial policy on Assessment Growth May 23, 2012





6





7

London

| What's Happening with Tax Rates |  |
|---------------------------------|--|
| in Other Communities?           |  |

| Municipality                                             | 2010              | 2011     | 2012 | 3 Year<br>Average  |
|----------------------------------------------------------|-------------------|----------|------|--------------------|
| Toronto                                                  | 2.9%              | 0.0%     | 2.5% | 1.8%               |
| Ottawa                                                   | 3.8%              | 2.4%     | 2.4% | 2.9%               |
| Chatham – Kent                                           | 1.4%              | 1.4%     | 2.3% | 1.7%               |
| Hamilton                                                 | 2