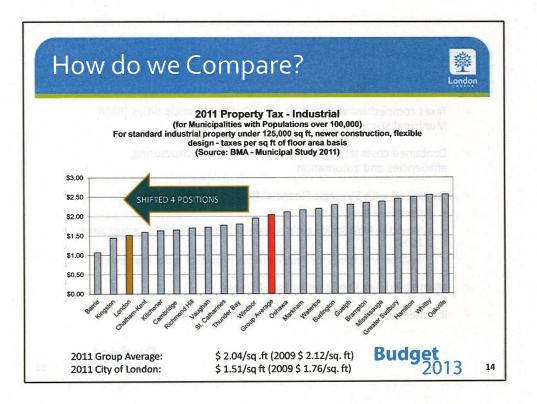

#### 04/12/2012



# Development Charges & Assessment Growth

#### **Development Charges...**

Paid for through building permits and used to fund new infrastructure (capital costs) related to growth

### Assessment Growth...

New revenue (property taxes) that pays for <u>expanding services</u> to an <u>expanding city</u>

Assessment growth is not always equivalent to... "Profit" or "Gravy" available to reduce tax rates

Budget

10

Note: Council approved a financial policy on Assessment Growth May 23, 2012





6





7

London

| What's Happening with Tax Rates |  |
|---------------------------------|--|
| in Other Communities?           |  |

| Municipality                                             | 2010              | 2011     | 2012 | 3 Year<br>Average  |
|----------------------------------------------------------|-------------------|----------|------|--------------------|
| Toronto                                                  | 2.9%              | 0.0%     | 2.5% | 1.8%               |
| Ottawa                                                   | 3.8%              | 2.4%     | 2.4% | 2.9%               |
| Chatham – Kent                                           | 1.4%              | 1.4%     | 2.3% | 1.7%               |
| Hamilton                                                 | 2.0%