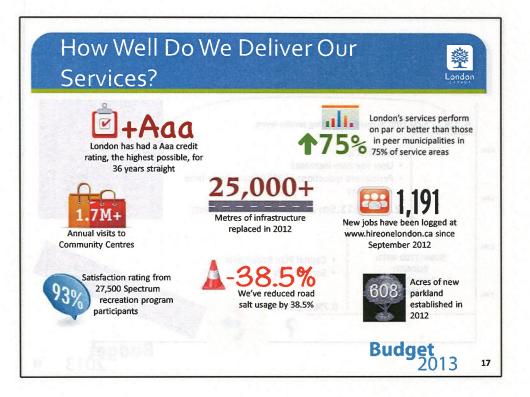

| 2.5%              | 3.5%     | 2.8% | 2.9%               |
| Windsor                                                  | 0.0%              | 0.0%     | 0.0% | 0.0%               |
| AVERAGE                                                  | 2.1%              | 1.3%     | 1.8% | 1.75%              |
| London                                                   | 1.86%             | 0.0%     | 0.0% | 0.6%               |
| Consumer Price Index<br>Based on change as of October    | 2.4%              | 2.9%     | 1.2% | 2.1%               |
| * Tax levy increases based on information identifie      | d on respective w | ebsites. |      |                    |
| Did you know<br>The latest annual CPI for Canada is 1.2% | 4001 N 60         |          | Bud  | <b>get</b><br>2013 |





| Police                                      | \$1.25/day                                        |
|---------------------------------------------|---------------------------------------------------|
| Fire                                        | \$0.80/day                                        |
| Roadways & Parking                          | \$0.44/day Did you ki                             |
| Transit                                     | \$0.35/day Property tax                           |
| Housing                                     | average hou                                       |
| Libraries                                   | to 25% for F<br>\$0.25/day & Provincial           |
| Garbage, Recycling & Composting             |