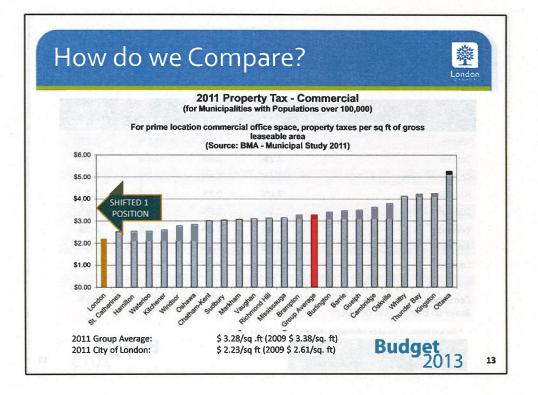

#### 04/12/2012



# Development Charges & Assessment Growth

#### **Development Charges...**

Paid for through building permits and used to fund new infrastructure (capital costs) related to growth

### Assessment Growth...

New revenue (property taxes) that pays for <u>expanding services</u> to an <u>expanding city</u>

Assessment growth is not always equivalent to... "Profit" or "Gravy" available to reduce tax rates

Budget

10

Note: Council approved a financial policy on Assessment Growth May 23, 2012





6





7

London

| What's Happening with Tax Rates |  |
|---------------------------------|--|
| in Other Communities?           |  |

| Municipality                                             | 2010              | 2011     | 2012 | 3 Year<br>Average  |
|----------------------------------------------------------|-------------------|----------|------|--------------------|
| Toronto                                                  | 2.9%              | 0.0%     | 2.5% | 1.8%               |
| Ottawa                                                   | 3.8%              | 2.4%     | 2.4% | 2.9%               |
| Chatham – Kent                                           | 1.4%              | 1.4%     | 2.3% | 1.7%               |
| Hamilton                                                 | 2.0%