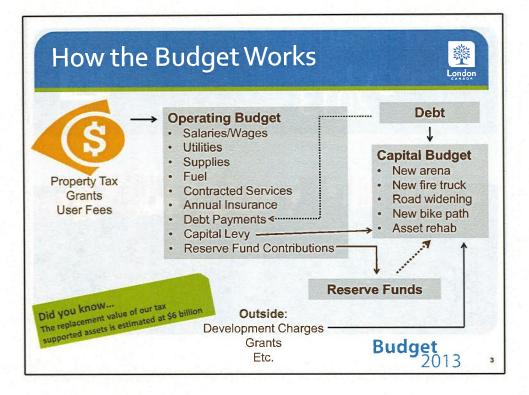

#### 04/12/2012



# Development Charges & Assessment Growth

#### **Development Charges...**

Paid for through building permits and used to fund new infrastructure (capital costs) related to growth

### Assessment Growth...

New revenue (property taxes) that pays for <u>expanding services</u> to an <u>expanding city</u>

Assessment growth is not always equivalent to... "Profit" or "Gravy" available to reduce tax rates

Budget

10

Note: Council approved a financial policy on Assessment Growth May 23, 2012





6





7

London

| What's Happening with Tax Rates |  |
|---------------------------------|--|
| in Other Communities?           |  |

| Municipality                                             | 2010              | 2011     | 2012 | 3 Year<br>Average  |
|--------------