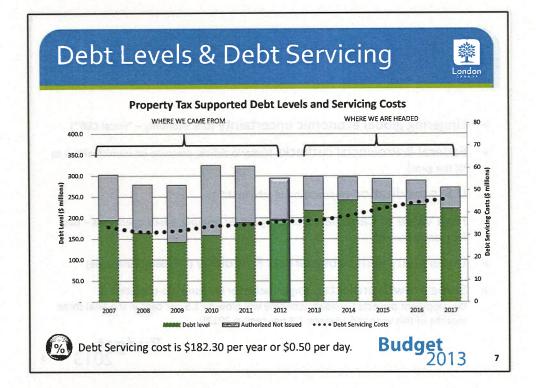

#### 04/12/2012



# Development Charges & Assessment Growth

#### **Development Charges...**

Paid for through building permits and used to fund new infrastructure (capital costs) related to growth

### Assessment Growth...

New revenue (property taxes) that pays for <u>expanding services</u> to an <u>expanding city</u>

Assessment growth is not always equivalent to... "Profit" or "Gravy" available to reduce tax rates

Budget

10

Note: Council approved a financial policy on Assessment Growth May 23, 2012





6





7

London

| What's Happening with Tax Rates |  |
|---------------------------------|--|
| in Other Communities?           |  |

| Municipality                                             | 2010              | 2011     | 2012 | 3 Year<br>Average  |
|----------------------