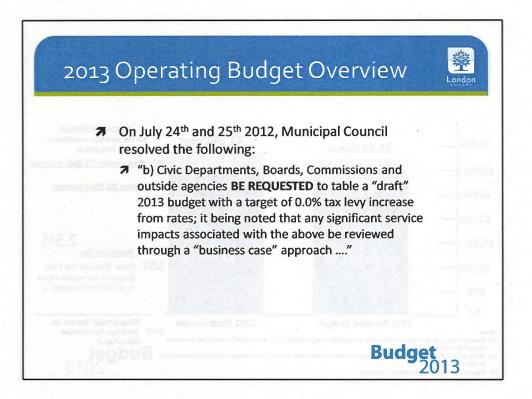

## 2013 Operating Budget Overview

London

Developments since the 2013 Operating Budget
 Forecasted increase of 5.5% or \$25.7 million required to
 "maintain existing service levels" identified on April 30th.