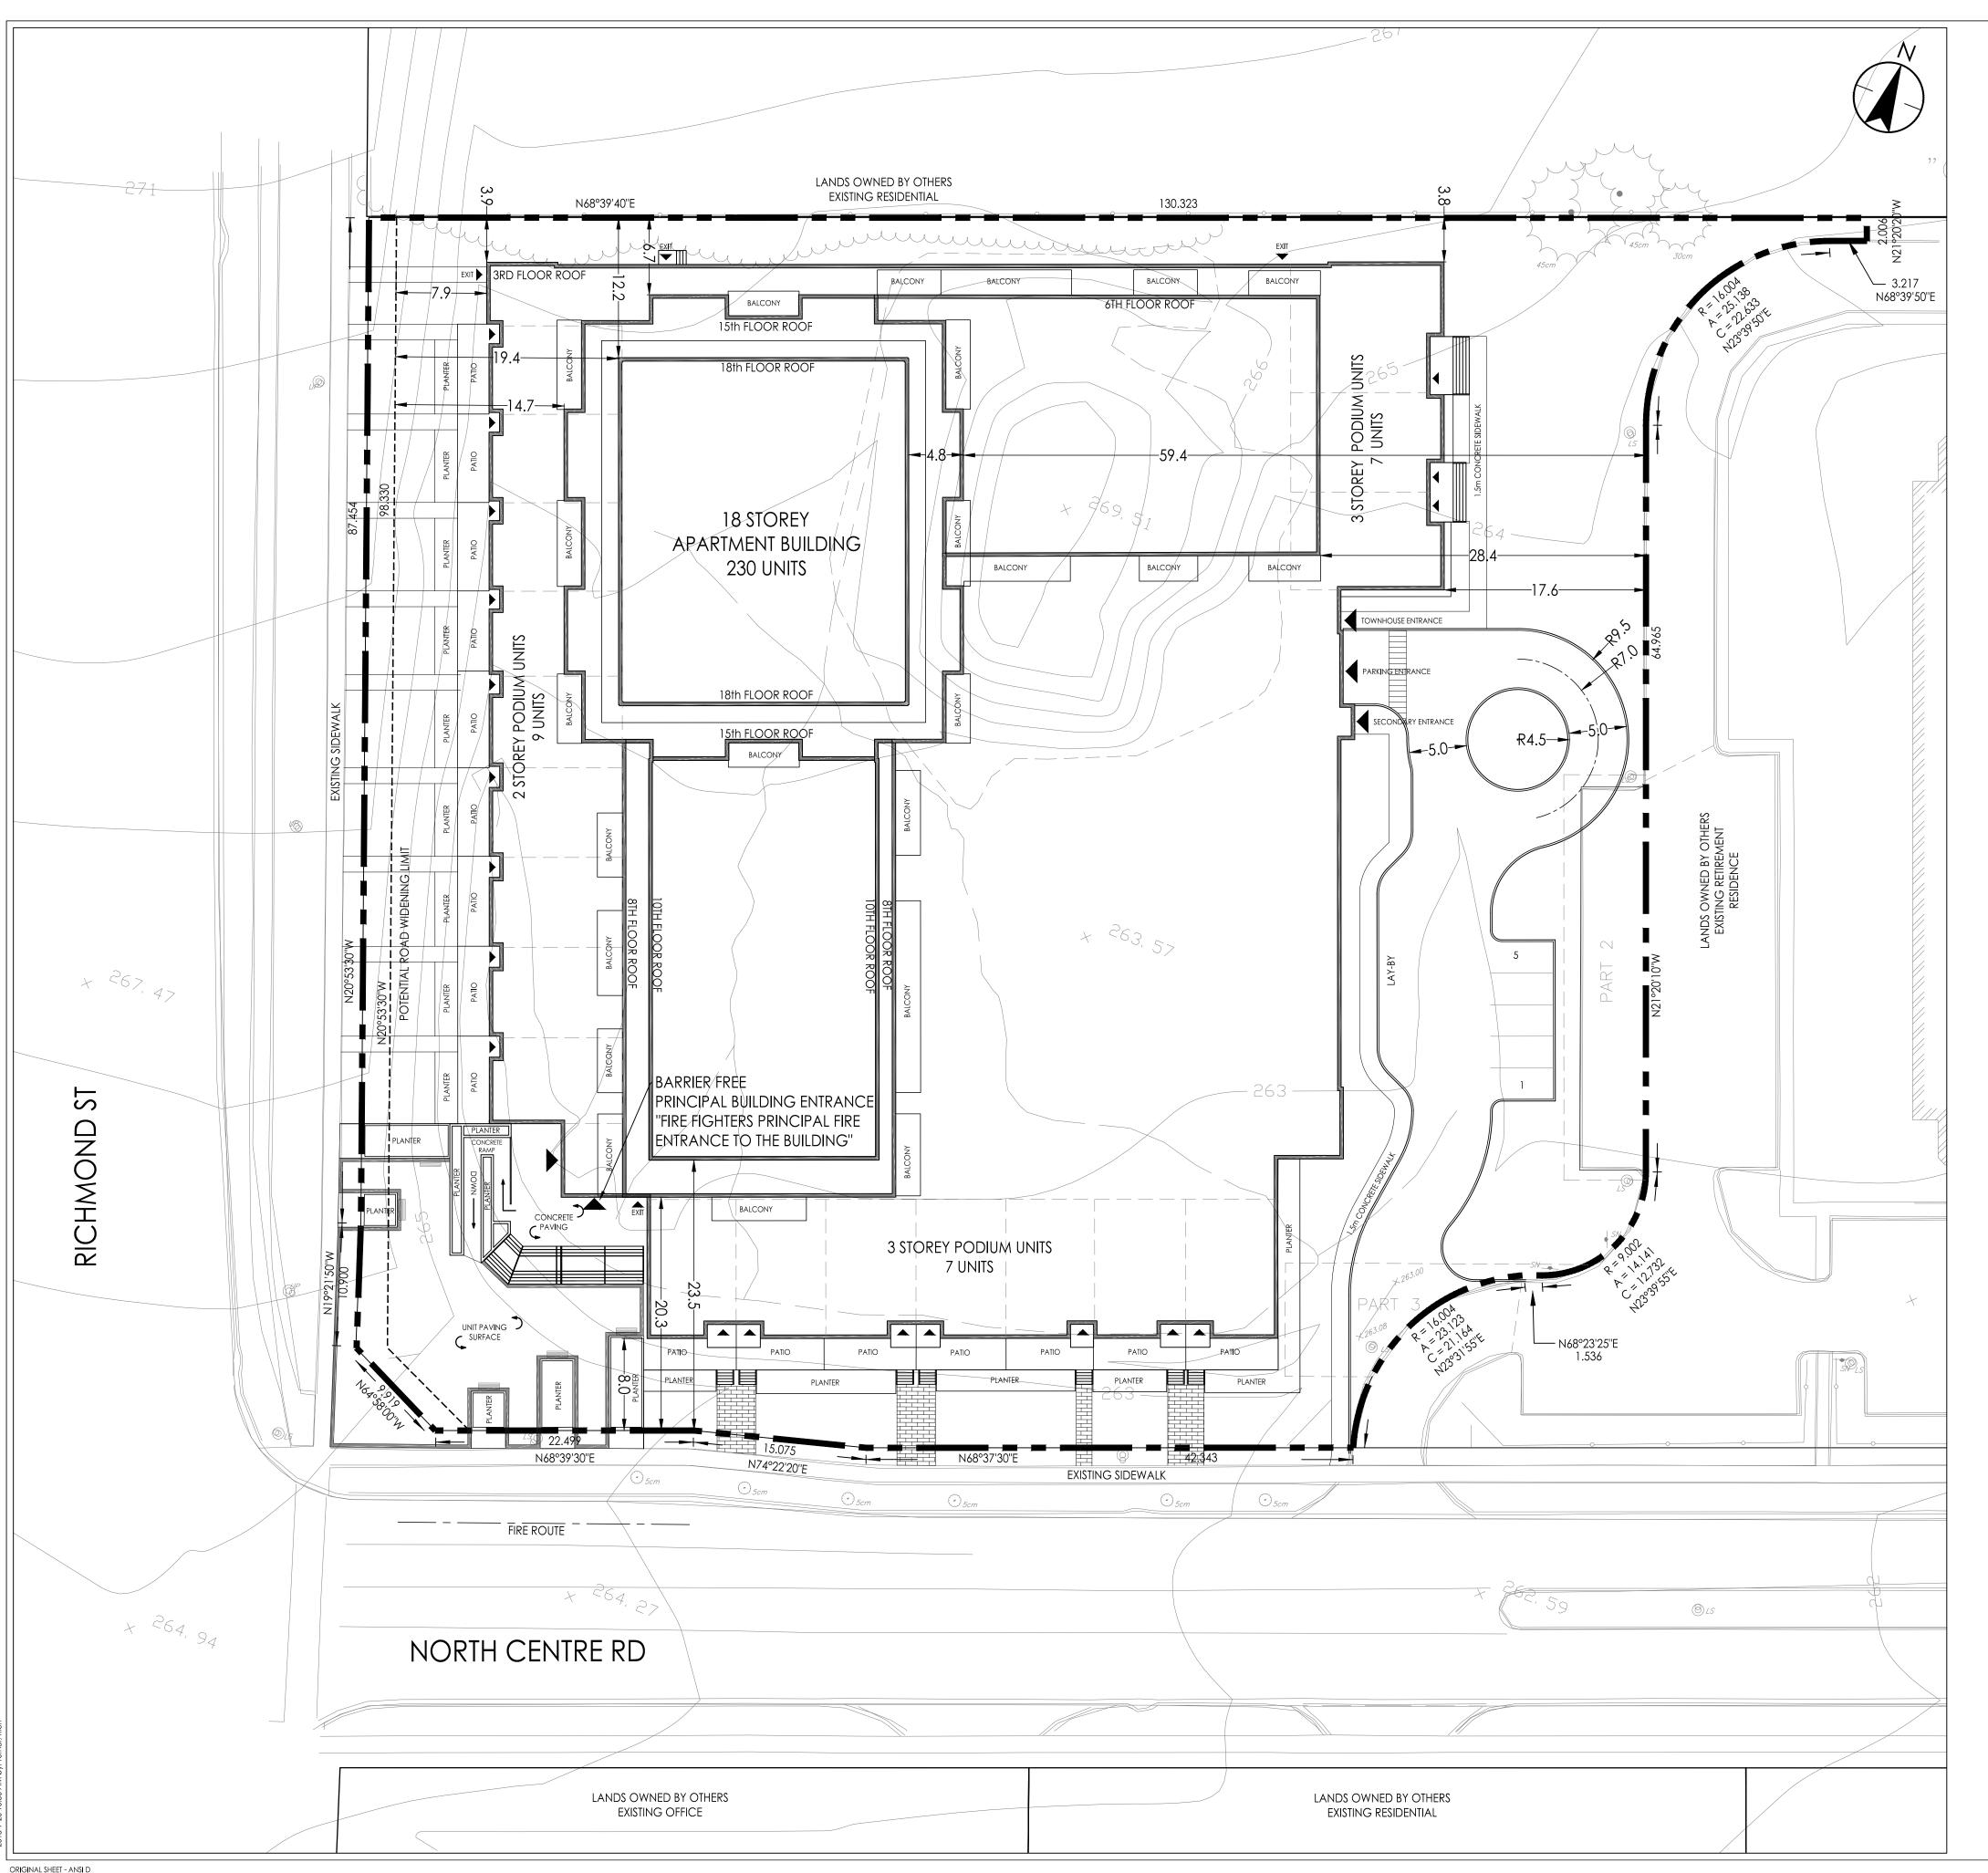

## Design Data:

| Zone:                                                    | h R9-7(*)                                                     |                                                                                                              |  |
|----------------------------------------------------------|---------------------------------------------------------------|--------------------------------------------------------------------------------------------------------------|--|
| Proposed Use:                                            | High Density Residential (230 Unit Apartment Building)        |                                                                                                              |  |
| Site Area (m²)                                           | 11,606.5 m² / 1.160 ha<br>TBD                                 |                                                                                                              |  |
| Gross Floor Area (m²)                                    |                                                               |                                                                                                              |  |
| Regulation                                               | Requirement                                                   | As Shown on Plan                                                                                             |  |
| Lot Area Minimum (m²)                                    | 1,000 m <sup>2</sup>                                          | 11,606.5 m <sup>2</sup>                                                                                      |  |
| Lot Frontage Minimum (m)                                 | 30.0 m                                                        | 79.9 m                                                                                                       |  |
| Front Yard Depth (m) - North Centre Road                 | 7.0 m<br>9.0 m<br>10.0 m                                      | 8.0 m (3rd floor)<br>20.3 m (8th floor)<br>23.5 m (10th floor)                                               |  |
| External Side Yard Depth (m) - Richmond<br>Street North  | 9.0 m<br>13.0 m<br>14.0 m                                     | 7.9 m (3rd floor)*<br>14.7 m (15th floor)<br>19.4 m (18th floor)                                             |  |
| Interior Side and Rear Yard Depth (m)<br>Minimum (Tower) | 4.8 m (Interior)<br>9.6 m<br>21.6 m<br>25.2 m<br>7.0 m (Rear) | 17.6 m (3rd floor)<br>28.4 m (6th floor)<br>59.4 m (15th floor)<br>64.2 m (18th floor)<br>3.8 m (3rd floor)* |  |
|                                                          | 9.6 m<br>21.6 m<br>25.2 m                                     | 6.7 m (6th floor)*<br>6.7 m (15th floor)*<br>12.2 m (18th floor)*                                            |  |
| Landscaped Open Space (%)<br>Minimum                     | 30%                                                           | 33.8%                                                                                                        |  |
| Lot Coverage Maximum (%)                                 | 30%                                                           | 59.5% *                                                                                                      |  |
| Height Maximum (m)                                       | 12.0 m                                                        | 62 m*                                                                                                        |  |
| Density - Units per Hectare<br>Maximum                   | 150 uph                                                       | 199 uph*                                                                                                     |  |
| Off-Street Parking (Parking Area<br>Number 1,2 or 3)     | Units x 1.25 = 288                                            | 5 Surface<br>308 Underground                                                                                 |  |
| Accessible Parking                                       | 2 + 2% of total parking<br>= 9 Spaces                         | Type A = 13<br>Type B = 12<br>Total = 25 Spaces                                                              |  |
| Long-Term Bicycle Parking                                | 0.75 per unit = 173                                           | 234                                                                                                          |  |

| MAIL TO BE PROVIDED VIA A | COMMON INDOOR ROOM UNI | I IN ACCORDANCE WITH CANA | DA POST MULT-UNIT POLICIES |
|---------------------------|------------------------|---------------------------|----------------------------|
|                           |                        |                           |                            |
|                           |                        |                           |                            |

## 230 NORTH CENTRE ROAD

## London, ON Canada

Title

SITE PLAN

| Project No.<br>161413525 | Scale <sup>+</sup><br>3 | IORZ – 1 : 300<br>0 6m |
|--------------------------|-------------------------|------------------------|
| Drawing No.              | Sheet                   | Revision               |
| 1                        | 1 of 1                  | 0                      |