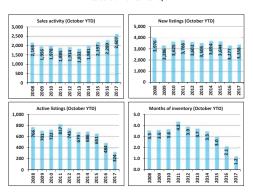

### London and St. Thomas Residential Market Activity

Source: Canadian MLS® Systems, CREA

### London and St. Thomas Residential Market Activity

### London and St. Thomas **Residential Market Activity**

|                                          |                 | Compared to <sup>6</sup> |                 |                 |                 |                 |                 |  |  |
|------------------------------------------|-----------------|--------------------------|-----------------|-----------------|-----------------|-----------------|-----------------|--|--|
| Actual                                   | October<br>2017 | 1 year ago               | 2 years<br>ago  | 3 years<br>ago  | 5 years<br>ago  | 7 years<br>ago  | 10 years<br>ago |  |  |
|                                          |                 | October<br>2016          | October<br>2015 | October<br>2014 | October<br>2012 | October<br>2010 | October<br>2007 |  |  |
| Sales Activity                           | 757             | -10.2                    | 8.3             | 8.9             | 24.3            | 29.4            | 10.3            |  |  |
| Dollar Volume                            | \$246,275,717   | 2.5                      | 33.1            | 41.5            | 67.5            | 78.4            | 80.2            |  |  |
| New Listings                             | 847             | -17.0                    | -27.5           | -35.1           | -32.0           | -26.2           | -30.0           |  |  |
| Active Listings                          | 1,463           | -28.1                    | -52.4           | -56.8           | -56.5           | -55.6           | -46.5           |  |  |
| Sales to New Listings Ratio <sup>1</sup> | 89.4            | 82.6                     | 59.8            | 53.2            | 48.9            | 51.0            | 56.7            |  |  |
| Months of Inventory <sup>2</sup>         | 1.9             | 2.4                      | 4.4             | 4.9             | 5.5             | 5.6             | 4.0             |  |  |
| Average Price                            | \$325,331       | 14.2                     | 22.9            | 30.0            | 34.8            | 37.8            | 63.3            |  |  |

|                                          |                 | Compared to <sup>6</sup> |                     |                     |                     |                     |                     |  |  |
|------------------------------------------|-----------------|--------------------------|---------------------|---------------------|---------------------|---------------------|---------------------|--|--|
| Year-to-date                             | October<br>2017 | 1 year ago               | 2 years<br>ago      | 3 years<br>ago      | 5 years<br>ago      | 7 years<br>ago      | 10 years<br>ago     |  |  |
|                                          |                 | October<br>2016 YTD      | October<br>2015 YTD | October<br>2014 YTD | October<br>2012 YTD | October<br>2010 YTD | October<br>2007 YTD |  |  |
| Sales Activity                           | 10,111          | 10.6                     | 21.4                | 33.0                | 39.8                | 40.8                | 19.6                |  |  |
| Dollar Volume                            | \$3,341,655,300 | 30.9                     | 51.6                | 72.3                | 91.5                | 103.0               | 95.4                |  |  |
| New Listings                             | 13,149          | -0.9                     | -10.1               | -9.7                | -6.4                | -3.6                | -3.3                |  |  |
| Active Listings <sup>3</sup>             | 1,595           | -36.5                    | -52.3               | -54.2               | -53.8               | -50.5               | -42.6               |  |  |
| Sales to New Listings Ratio <sup>4</sup> | 76.9            | 68.9                     | 56.9                | 52.2                | 51.5                | 52.6                | 62.2                |  |  |
| Months of Inventory <sup>5</sup>         | 1.6             | 2.7                      | 4.0                 | 4.6                 | 4.8                 | 4.5                 | 3.3                 |  |  |
| Average Price                            | \$330,497       | 18.3                     | 24.8                | 29.5                | 36.9                | 44.1                | 63.4                |  |  |