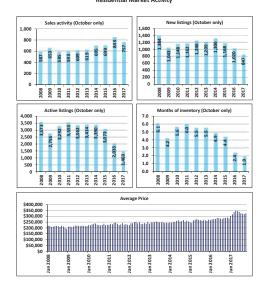

### London and St. Thomas Residential Market Activity

Source: Canadian MLS® Systems, CREA

### London and St. Thomas Residential Market Activity

### London and St. Thomas **Residential Market Activity**

|                                          |                 | Compared to <sup>6</sup> |                 |                 |                 |                 |                 |  |  |
|------------------------------------------|-----------------|--------------------------|-----------------|-----------------|-----------------|-----------------|-----------------|--|--|
| Actual                                   | October<br>2017 | 1 year ago               | 2 years<br>ago  | 3 years<br>ago  | 5 years<br>ago  | 7 years<br>ago  | 10 years<br>ago |  |  |
|                                          |                 | October<br>2016          | October<br>2015 | October<br>2014 | October<br>2012 | October<br>2010 | October<br>2007 |  |  |
| Sales Activity                           | 757             | -10.2                    | 8.3             | 8.9             | 24.3            | 29.4            | 10.3            |  |  |
| Dollar Volume                            | \$246,275,717   | 2.5                      | 33.1            | 41.5            | 67.5            | 78.4            | 80.2            |  |  |
| New Listings                             | 847             | -17.0                    | -27.5           | -35.1           | -32.0           | -26.2           | -30.0           |  |  |
| Active Listings                          | 1,463           | -28.1                    | -52.4           | -56.8           | -56.5           | -55.6           | -46.5           |  |  |
| Sales to New Listings Ratio <sup>1</sup> | 89.4            | 82.6                     | 59.8            | 53.2            | 48.9            | 51.0            | 56.7            |  |  |
| Months of Inventory <sup>2</sup>         | 1.9             | 2.4                      | 4.4             | 4.9             | 5.5             | 5.6             | 4.0             |  |  |
| Average Price                            | \$325,331       | 14.2                     | 22.9            | 30.0            | 34.8            | 37.8            | 63.3            |  |  |

|                                          |                 | Compared to <sup>6</sup> |                     |                     |                     |                     |                     |  |  |
|------------------------------------------|-----------------|--------------------------|---------------------|---------------------|---------------------|---------------------|---------------------|--|--|
| Year-to-date                             | October<br>2017 | 1 year ago               | 2 years<br>ago      | 3 years<br>ago      | 5 years<br>ago      | 7 years<br>ago      | 10 years<br>ago     |  |  |
|                                          |                 | October<br>2016 YTD      | October<br>2015 YTD | October<br>2014 YTD | October<br>2012 YTD | October<br>2010 YTD | October<br>2007 YTD |  |  |
| Sales Activity                           | 10,111          | 10.6                     | 21.4                | 33.0                | 39.8                | 40.8                | 19.6                |  |  |
| Dollar Volume                            | \$3,341,655,300 | 30.9                     | 51.6                | 72.3                | 91.5                | 103.0               | 95.4                |  |  |
| New Listings                             | 13,149          | -0.9                     | -10.1               | -9.7                | -6.4                | -3.6                | -3.3                |  |  |
| Active Listings <sup>3</sup>             | 1,595           | -36.5                    | -52.3               | -54.2               | -53.8               | -50.5               | -42.6               |  |  |
| Sales to New Listings Ratio <sup>4</sup> | 76.9            | 68.9                     | 56.9                | 52.2                | 51.5                | 52.6                | 62.2                |  |  |
| Months of Inventory <sup>5</sup>         | 1.6             | 2.7                      | 4.0                 | 4.6                 | 4.8                 | 4.5                 | 3.3                 |  |  |
| Average Price                            | \$330,497       | 18.3                     | 24.8                | 29.5                | 36.9                | 44.1                | 63.4                |  |  |