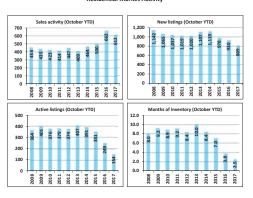

### **Residential Market Activity**

|                                          |                 | Compared to <sup>6</sup> |                 |                 |                 |                 |                 |  |  |
|------------------------------------------|-----------------|--------------------------|-----------------|-----------------|-----------------|-----------------|-----------------|--|--|
| Actual                                   | October<br>2017 | 1 year ago               | 2 years<br>ago  | 3 years<br>ago  | 5 years<br>ago  | 7 years<br>ago  | 10 years<br>ago |  |  |
|                                          |                 | October<br>2016          | October<br>2015 | October<br>2014 | October<br>2012 | October<br>2010 | October<br>2007 |  |  |
| Sales Activity                           | 52              | 15.6                     | 44.4            | 6.1             | 20.9            | 67.7            | -14.8           |  |  |
| Dollar Volume                            | \$16,194,578    | 28.0                     | 122.3           | 63.1            | 76.1            | 226.5           | 62.6            |  |  |
| New Listings                             | 51              | -33.8                    | -38.6           | -54.1           | -47.4           | -33.8           | -36.3           |  |  |
| Active Listings                          | 127             | -36.2                    | -61.7           | -67.3           | -64.7           | -62.1           | -57.2           |  |  |
| Sales to New Listings Ratio <sup>1</sup> | 102.0           | 58.4                     | 43.4            | 44.1            | 44.3            | 40.3            | 76.3            |  |  |
| Months of Inventory <sup>2</sup>         | 2.4             | 4.4                      | 9.2             | 7.9             | 8.4             | 10.8            | 4.9             |  |  |
| Average Price                            | \$311,434       | 10.8                     | 53.9            | 53.7            | 45.6            | 94.6            | 90.8            |  |  |

|                                          |               |            |          | Compa    | red to <sup>6</sup> |          |          |
|------------------------------------------|---------------|------------|----------|----------|---------------------|----------|----------|
|                                          | October       | 1 year ago | 2 years  | 3 years  | 5 years             | 7 years  | 10 years |
| Year-to-date                             |               | i yeai ago | ago      | ago      | ago                 | ago      | ago      |
|                                          | 2017          | October    | October  | October  | October             | October  | October  |
|                                          |               | 2016 YTD   | 2015 YTD | 2014 YTD | 2012 YTD            | 2010 YTD | 2007 YTD |
| Sales Activity                           | 612           | -7.6       | 22.4     | 31.9     | 36.9                | 44.7     | 22.2     |
| Dollar Volume                            | \$173,852,004 | 5.5        | 46.7     | 72.9     | 74.8                | 106.8    | 95.8     |
| New Listings                             | 809           | -13.0      | -17.3    | -27.7    | -20.7               | -22.0    | -17.3    |
| Active Listings <sup>3</sup>             | 154           | -38.2      | -56.1    | -60.6    | -58.8               | -59.0    | -48.7    |
| Sales to New Listings Ratio <sup>4</sup> | 75.6          | 71.2       | 51.1     | 41.5     | 43.8                | 40.8     | 51.2     |
| Months of Inventory <sup>5</sup>         | 2.5           | 3.8        | 7.0      | 8.4      | 8.4                 | 8.9      | 6.0      |
|                                          |               |            |          |          |                     |          |          |