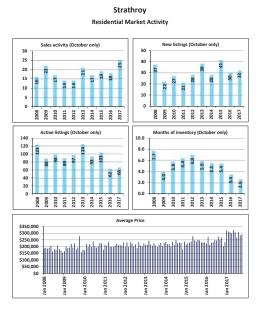

Source: Canadian MLS® Systems, CREA

Source: Canadian MLS® Systems, CREA

Strathroy Residential Market Activity

## Strathroy

## **Residential Market Activity**

|                                          |             | Compared to <sup>6</sup> |                 |                 |                 |                 |                 |  |  |
|------------------------------------------|-------------|--------------------------|-----------------|-----------------|-----------------|-----------------|-----------------|--|--|
| Actual                                   | October     | 1 year ago               | 2 years<br>ago  | 3 years<br>ago  | 5 years<br>ago  | 7 years<br>ago  | 10 years<br>ago |  |  |
|                                          | 2017        | October<br>2016          | October<br>2015 | October<br>2014 | October<br>2012 | October<br>2010 | October<br>2007 |  |  |
| Sales Activity                           | 25          | 38.9                     | 31.6            | 47.1            | 78.6            | 47.1            | 31.6            |  |  |
| Dollar Volume                            | \$7,245,077 | 50.3                     | 65.8            | 87.6            | 148.7           | 88.5            | 118.3           |  |  |
| New Listings                             | 32          | 6.7                      | -22.0           | 14.3            | 14.3            | 18.5            | -23.8           |  |  |
| Active Listings                          | 66          | 6.5                      | -35.9           | -29.0           | -32.0           | -32.7           | -39.4           |  |  |
| Sales to New Listings Ratio <sup>1</sup> | 78.1        | 60.0                     | 46.3            | 60.7            | 50.0            | 63.0            | 45.2            |  |  |
| Months of Inventory <sup>2</sup>         | 2.6         | 3.4                      | 5.4             | 5.5             | 6.9             | 5.8             | 5.7             |  |  |
| Average Price                            | \$289,803   | 8.2                      | 26.0            | 27.6            | 39.3            | 28.2            | 65.9            |  |  |

|                                          |              | Compared to <sup>6</sup> |                |                     |                     |                     |                     |  |
|------------------------------------------|--------------|--------------------------|----------------|---------------------|---------------------|---------------------|---------------------|--|
| Year-to-date                             | October      | 1 year ago               | 2 years<br>ago | 3 years<br>ago      | 5 years<br>ago      | 7 years<br>ago      | 10 years<br>ago     |  |
|                                          | 2017         | October<br>2016 YTD      | October (      | October<br>2014 YTD | October<br>2012 YTD | October<br>2010 YTD | October<br>2007 YTD |  |
| Sales Activity                           | 295          | 6.5                      | 21.4           | 31.7                | 62.1                | 50.5                | 27.7                |  |
| Dollar Volume                            | \$89,392,736 | 31.4                     | 51.8           | 77.0                | 129.4               | 120.3               | 112.7               |  |
| New Listings                             | 379          | -1.8                     | 1.1            | 2.2                 | 15.9                | 14.8                | -5.7                |  |
| Active Listings <sup>3</sup>             | 61           | -21.8                    | -31.5          | -44.0               | -34.4               | -31.5               | -41.9               |  |
| Sales to New Listings Ratio <sup>4</sup> | 77.8         | 71.8                     | 64.8           | 60.4                | 55.7                | 59.4                | 57.5                |  |
| Months of Inventory <sup>5</sup>         | 2.1          | 2.8                      | 3.7            | 4.8                 | 5.1                 | 4.5                 | 4.5                 |  |
| Average Price                            | \$303,026    | 23.4                     | 25.0           | 34.4                | 41.5                | 46.3                | 66.5                |  |