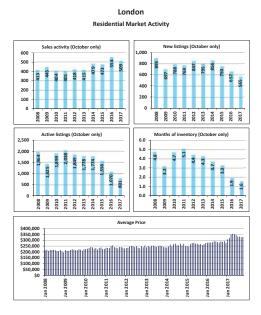

### London and St. Thomas Residential Market Activity

Source: Canadian MLS® Systems, CREA

### London and St. Thomas Residential Market Activity

### London and St. Thomas **Residential Market Activity**

|                                          |                 | Compared to <sup>6</sup> |                 |                 |                 |                 |                 |  |  |
|------------------------------------------|-----------------|--------------------------|-----------------|-----------------|-----------------|-----------------|-----------------|--|--|
| Actual                                   | October<br>2017 | 1 year ago               | 2 years<br>ago  | 3 years<br>ago  | 5 years<br>ago  | 7 years<br>ago  | 10 years<br>ago |  |  |
|                                          |                 | October<br>2016          | October<br>2015 | October<br>2014 | October<br>2012 | October<br>2010 | October<br>2007 |  |  |
| Sales Activity                           | 757             | -10.2                    | 8.3             | 8.9             | 24.3            | 29.4            | 10.3            |  |  |
| Dollar Volume                            | \$246,275,717   | 2.5                      | 33.1            | 41.5            | 67.5            | 78.4            | 80.2            |  |  |
| New Listings                             | 847             | -17.0                    | -27.5           | -35.1           | -32.0           | -26.2           | -30.0           |  |  |
| Active Listings                          | 1,463           | -28.1                    | -52.4           | -56.8           | -56.5           | -55.6           | -46.5           |  |  |
| Sales to New Listings Ratio <sup>1</sup> | 89.4            | 82.6                     | 59.8            | 53.2            | 48.9            | 51.0            | 56.7            |  |  |
| Months of Inventory <sup>2</sup>         | 1.9             | 2.4                      | 4.4             | 4.9             | 5.5             | 5.6             | 4.0             |  |  |
| Average Price                            | \$325,331       | 14.2                     | 22.9            | 30.0            | 34.8            | 37.8            | 63.3            |  |  |