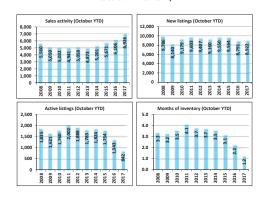

|                                          |                 | Compared to <sup>6</sup> |                     |                     |                     |                     |                     |  |  |
|------------------------------------------|-----------------|--------------------------|---------------------|---------------------|---------------------|---------------------|---------------------|--|--|
| Year-to-date                             | October<br>2017 | 1 year ago               | 2 years<br>ago      | 3 years<br>ago      | 5 years<br>ago      | 7 years<br>ago      | 10 years<br>ago     |  |  |
|                                          |                 | October<br>2016 YTD      | October<br>2015 YTD | October<br>2014 YTD | October<br>2012 YTD | October<br>2010 YTD | October<br>2007 YTD |  |  |
| Sales Activity                           | 10,111          | 10.6                     | 21.4                | 33.0                | 39.8                | 40.8                | 19.6                |  |  |
| Dollar Volume                            | \$3,341,655,300 | 30.9                     | 51.6                | 72.3                | 91.5                | 103.0               | 95.4                |  |  |
| New Listings                             | 13,149          | -0.9                     | -10.1               | -9.7                | -6.4                | -3.6                | -3.3                |  |  |
| Active Listings <sup>3</sup>             | 1,595           | -36.5                    | -52.3               | -54.2               | -53.8               | -50.5               | -42.6               |  |  |
| Sales to New Listings Ratio <sup>4</sup> | 76.9            | 68.9                     | 56.9                | 52.2                | 51.5                | 52.6                | 62.2                |  |  |
| Months of Inventory <sup>5</sup>         | 1.6             | 2.7                      | 4.0                 | 4.6                 | 4.8                 | 4.5                 | 3.3                 |  |  |
| Average Price                            | \$330,497       | 18.3                     | 24.8                | 29.5                | 36.9                | 44.1                | 63.4                |  |  |