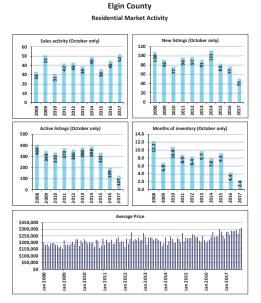

Source: Canadian MLS® Systems, CREA

Elgin County Residential Market Activity

# Elgin County

### **Residential Market Activity**

|                                          |                 | Compared to <sup>6</sup> |                 |                 |                 |                 |                 |  |  |
|------------------------------------------|-----------------|--------------------------|-----------------|-----------------|-----------------|-----------------|-----------------|--|--|
| Actual                                   | October<br>2017 | 1 year ago               | 2 years<br>ago  | 3 years<br>ago  | 5 years<br>ago  | 7 years<br>ago  | 10 years<br>ago |  |  |
|                                          |                 | October<br>2016          | October<br>2015 | October<br>2014 | October<br>2012 | October<br>2010 | October<br>2007 |  |  |
| Sales Activity                           | 52              | 15.6                     | 44.4            | 6.1             | 20.9            | 67.7            | -14.8           |  |  |
| Dollar Volume                            | \$16,194,578    | 28.0                     | 122.3           | 63.1            | 76.1            | 226.5           | 62.6            |  |  |
| New Listings                             | 51              | -33.8                    | -38.6           | -54.1           | -47.4           | -33.8           | -36.3           |  |  |
| Active Listings                          | 127             | -36.2                    | -61.7           | -67.3           | -64.7           | -62.1           | -57.2           |  |  |
| Sales to New Listings Ratio <sup>1</sup> | 102.0           | 58.4                     | 43.4            | 44.1            | 44.3            | 40.3            | 76.3            |  |  |
| Months of Inventory <sup>2</sup>         | 2.4             | 4.4                      | 9.2             | 7.9             | 8.4             | 10.8            | 4.9             |  |  |
| Average Price                            | \$311,434       | 10.8                     | 53.9            | 53.7            | 45.6            | 94.6            | 90.8            |  |  |

|                                          |               |            |          | Compa    | red to <sup>6</sup> |          |          |
|------------------------------------------|---------------|------------|----------|----------|---------------------|----------|----------|
|                                          | October       | 1 year ago | 2 years  | 3 years  | 5 years             | 7 years  | 10 years |
| Year-to-date                             |               | i yeai ago | ago      | ago      | ago                 | ago      | ago      |
|                                          | 2017          | October    | October  | October  | October             | October  | October  |
|                                          |               | 2016 YTD   | 2015 YTD | 2014 YTD | 2012 YTD            | 2010 YTD | 2007 YTD |
| Sales Activity                           | 612           | -7.6       | 22.4     | 31.9     | 36.9                | 44.7     | 22.2     |
| Dollar Volume                            | \$173,852,004 | 5.5        | 46.7     | 72.9     | 74.8                | 106.8    | 95.8     |
| New Listings                             | 809           | -13.0      | -17.3    | -27.7    | -20.7               | -22.0    | -17.3    |
| Active Listings <sup>3</sup>             | 154           | -38.2      | -56.1    | -60.6    | -58.8               | -59.0    | -48.7    |
| Sales to New Listings Ratio <sup>4</sup> | 75.6          | 71.2       | 51.1     | 41.5     | 43.8                | 40.8     | 51.2     |
| Months of Inventory <sup>5</sup>         | 2.5           | 3.8        | 7.0      | 8.4      | 8.4                 | 8.9      | 6.0      |
|                                          |               |            |          |          |                     |          |          |