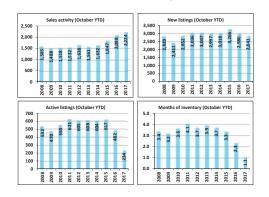

## **Residential Market Activity**

|                                          |              | Compared to <sup>6</sup> |         |         |         |         |          |  |  |  |
|------------------------------------------|--------------|--------------------------|---------|---------|---------|---------|----------|--|--|--|
| Actual                                   | October      | 1 year ago               | 2 years | 3 years | 5 years | 7 years | 10 years |  |  |  |
| Actual                                   | 2017         | i yeui ugo               | ago     | ago     | ago     | ago     | ago      |  |  |  |
|                                          | 2017         | October                  | October | October | October | October | October  |  |  |  |
|                                          |              | 2016                     | 2015    | 2014    | 2012    | 2010    | 2007     |  |  |  |
| Sales Activity                           | 187          | -11.0                    | 8.1     | -1.1    | 4.5     | 17.6    | -3.6     |  |  |  |
| Dollar Volume                            | \$61,824,290 | 5.2                      | 42.4    | 30.0    | 48.8    | 69.6    | 65.5     |  |  |  |
| New Listings                             | 216          | -12.2                    | -19.7   | -35.1   | -31.4   | -35.1   | -33.7    |  |  |  |
| Active Listings                          | 322          | -20.5                    | -42.9   | -53.7   | +55.9   | -58.8   | -52.4    |  |  |  |
| Sales to New Listings Ratio <sup>1</sup> | 86.6         | 85.4                     | 64.3    | 56.8    | 56.8    | 47.7    | 59.5     |  |  |  |
| Months of Inventory <sup>2</sup>         | 1.7          | 1.9                      | 3.3     | 3.7     | 4.1     | 4.9     | 3.5      |  |  |  |
| Average Price                            | \$330,611    | 18.2                     | 31.8    | 31.4    | 42.4    | 44.2    | 71.7     |  |  |  |

|                                          |               |                     | Compared to <sup>6</sup> |                     |                     |                     |                     |  |  |  |  |
|------------------------------------------|---------------|---------------------|--------------------------|---------------------|---------------------|---------------------|---------------------|--|--|--|--|
| Year-to-date                             | October       | 1 year ago          | 2 years<br>ago           | 3 years<br>ago      | 5 years<br>ago      | 7 years<br>ago      | 10 years<br>ago     |  |  |  |  |
|                                          | 2017          | October<br>2016 YTD | October<br>2015 YTD      | October<br>2014 YTD | October<br>2012 YTD | October<br>2010 YTD | October<br>2007 YTD |  |  |  |  |
| Sales Activity                           | 2,607         | 13.9                | 18.7                     | 31.6                | 36.2                | 31.8                | 6.9                 |  |  |  |  |
| Dollar Volume                            | \$885,331,142 | 38.4                | 52.2                     | 73.7                | 97.8                | 93.5                | 80.4                |  |  |  |  |
| New Listings                             | 3,358         | 2.5                 | -7.8                     | -9.1                | -6.8                |                     | -12.0               |  |  |  |  |
| Active Listings <sup>3</sup>             | 324           | -33.1               | -50.2                    | -52.8               | -56.5               | -55.1               | -52.4               |  |  |  |  |
| Sales to New Listings Ratio <sup>4</sup> | 77.6          | 69.9                | 60.3                     | 53.6                | 53.1                | 54.6                | 63.5                |  |  |  |  |
| Months of Inventory <sup>5</sup>         | 1.2           | 2.1                 | 3.0                      | 3.5                 | 3.9                 | 3.6                 | 2.8                 |  |  |  |  |
| Average Price                            | \$339,598     | 21.5                | 28.3                     | 32.0                | 45.2                | 46.8                | 68.7                |  |  |  |  |