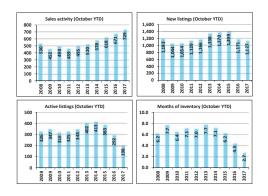

Source: Canadian MLS® Systems, CREA

Source: Canadian MLS® Systems, CREA

London Residential Market Activity

### London **Residential Market Activity**

|                                          |               | Compared to <sup>6</sup> |         |         |         |         |          |
|------------------------------------------|---------------|--------------------------|---------|---------|---------|---------|----------|
| Actual                                   | October       | 1 year ago               | 2 years | 3 years | 5 years | 7 years | 10 years |
| Actual                                   | 2017          | . year ago               | ago     | ago     | ago     | ago     | ago      |
|                                          | 2017          | October                  | October | October | October | October | October  |
|                                          |               | 2016                     | 2015    | 2014    | 2012    | 2010    | 2007     |
| Sales Activity                           | 509           | -8.1                     | 7.6     | 6.3     | 21.8    | 26.0    | 11.1     |
| Dollar Volume                            | \$167,018,228 | 5.7                      | 36.0    | 36.7    | 61.1    | 73.1    | 75.8     |
| New Listings                             | 565           | -14.0                    | -24.7   | -34.0   | -33.3   | -28.3   | -29.5    |
| Active Listings                          | 801           | -25.1                    | -48.5   | -54.8   | -56.7   | -57.8   | -48.5    |
| Sales to New Listings Ratio <sup>1</sup> | 90.1          | 84.3                     | 63.1    | 56.0    | 49.4    | 51.3    | 57.2     |
| Months of Inventory <sup>2</sup>         | 1.6           | 1.9                      | 3.3     | 3.7     | 4.4     | 4.7     | 3.4      |
| Average Price                            | \$328,130     | 15.0                     | 26.4    | 28.6    | 32.3    | 37.4    | 58.2     |

|                                          |                 | Compared to <sup>6</sup> |                     |                     |                     |                     |                     |  |  |
|------------------------------------------|-----------------|--------------------------|---------------------|---------------------|---------------------|---------------------|---------------------|--|--|
| Year-to-date                             | October<br>2017 | 1 year ago               | 2 years<br>ago      | 3 years<br>ago      | 5 years<br>ago      | 7 years<br>ago      | 10 years<br>ago     |  |  |
|                                          |                 | October<br>2016 YTD      | October<br>2015 YTD | October<br>2014 YTD | October<br>2012 YTD | October<br>2010 YTD | October<br>2007 YTD |  |  |
| Sales Activity                           | 6,926           | 13.4                     | 22.1                | 33.2                | 36.9                | 37.9                | 15.2                |  |  |
| Dollar Volume                            | \$2,341,222,730 | 34.7                     | 54.7                | 74.5                | 90.8                | 100.3               | 89.3                |  |  |
| New Listings                             | 8,922           | 1.5                      | -6.7                | -6.6                | -5.2                | -2.8                | -4.1                |  |  |
| Active Listings <sup>3</sup>             | 842             | -37.3                    | -52.0               | -53.8               | -55.4               | -52.2               | -46.8               |  |  |
| Sales to New Listings Ratio <sup>4</sup> | 77.6            | 69.5                     | 59.3                | 54.5                | 53.8                | 54.7                | 64.6                |  |  |
| Months of Inventory <sup>5</sup>         | 1.2             | 2.2                      | 3.1                 | 3.5                 | 3.7                 | 3.5                 | 2.6                 |  |  |
| Average Price                            | \$338,034       | 18.7                     | 26.7                | 31.0                | 39.3                | 45.2                | 64.3                |  |  |