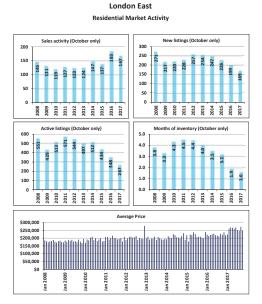

Source: Canadian MLS® Systems, CREA

London East Residential Market Activity

# London East

### **Residential Market Activity**

|                                          |                 | Compared to <sup>6</sup> |                 |                 |                 |                 |                 |  |  |  |
|------------------------------------------|-----------------|--------------------------|-----------------|-----------------|-----------------|-----------------|-----------------|--|--|--|
| Actual                                   | October<br>2017 | 1 year ago               | 2 years<br>ago  | 3 years<br>ago  | 5 years<br>ago  | 7 years<br>ago  | 10 years<br>ago |  |  |  |
|                                          |                 | October<br>2016          | October<br>2015 | October<br>2014 | October<br>2012 | October<br>2010 | October<br>2007 |  |  |  |
| Sales Activity                           | 167             | -8.7                     | 21.9            | 13.6            | 35.8            | 40.3            | 22.8            |  |  |  |
| Dollar Volume                            | \$41,440,954    | 2.6                      | 50.0            | 32.3            | 71.9            | 74.5            | 73.3            |  |  |  |
| New Listings                             | 169             | -15.1                    | -25.2           | -31.6           | -34.2           | -23.2           | -35.2           |  |  |  |
| Active Listings                          | 267             | -23.3                    | -38.5           | -47.9           | -50.9           | -48.0           | -41.2           |  |  |  |
| Sales to New Listings Ratio <sup>1</sup> | 98.8            | 92.0                     | 60.6            | 59.5            | 47.9            | 54.1            | 52.1            |  |  |  |
| Months of Inventory <sup>2</sup>         | 1.6             | 1.9                      | 3.2             | 3.5             | 4.4             | 4.3             | 3.3             |  |  |  |
| Average Price                            | \$248,149       | 12.4                     | 23.1            | 16.4            | 26.6            | 24.4            | 41.1            |  |  |  |