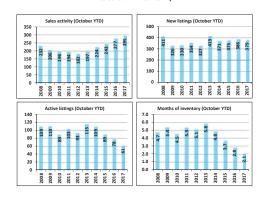

ve listings at month end / m

Source: Canadian MLS® Systems, CREA

St. Thomas **Residential Market Activity** 

# St. Thomas

### **Residential Market Activity**

| Actual                                   |              | Compared to <sup>6</sup> |                 |                 |                 |                 |                 |  |
|------------------------------------------|--------------|--------------------------|-----------------|-----------------|-----------------|-----------------|-----------------|--|
|                                          | October      | 1 year ago               | 2 years<br>ago  | 3 years<br>ago  | 5 years<br>ago  | 7 years<br>ago  | 10 years<br>ago |  |
|                                          | 2017         | October<br>2016          | October<br>2015 | October<br>2014 | October<br>2012 | October<br>2010 | October<br>2007 |  |
| Sales Activity                           | 67           | -21.2                    | 19.6            | 31.4            | 19.6            | 26.4            | 11.7            |  |
| Dollar Volume                            | \$19,051,071 | -0.9                     | 57.3            | 83.9            | 82.5            | 100.7           | 81.7            |  |
| New Listings                             | 66           | -25.0                    | -12.0           | -25.0           | -10.8           | -13.2           | -18.5           |  |
| Active Listings                          | 77           | -47.6                    | -63.2           | -69.9           | +65.6           | -64.7           | -59.9           |  |
| Sales to New Listings Ratio <sup>1</sup> | 101.5        | 96.6                     | 74.7            | 58.0            | 75.7            | 69.7            | 74.1            |  |
| Months of Inventory <sup>2</sup>         | 1.1          | 1.7                      | 3.7             | 5.0             | 4.0             | 4.1             | 3.2             |  |
| Average Price                            | \$284,344    | 25.7                     | 31.4            | 40.0            | 52.6            | 58.8            | 62.7            |  |

| · · · · · · · · · · · · · · · · · · ·    |               | Compared to <sup>6</sup> |          |          |          |          |          |  |  |
|------------------------------------------|---------------|--------------------------|----------|----------|----------|----------|----------|--|--|
| Year-to-date                             | October       | 1 year ago               | 2 years  | 3 years  | 5 years  | 7 years  | 10 years |  |  |
|                                          |               | 1 year ago               | ago      | ago      | ago      | ago      | ago      |  |  |
|                                          | 2017          | October                  | October  | October  | October  | October  | October  |  |  |
|                                          |               | 2016 YTD                 | 2015 YTD | 2014 YTD | 2012 YTD | 2010 YTD | 2007 YTD |  |  |
| Sales Activity                           | 817           | 11.9                     | 17.2     | 34.4     | 51.9     | 39.4     | 8.6      |  |  |
| Dollar Volume                            | \$212,183,844 | 29.2                     | 42.8     | 73.5     | 106.4    | 100.1    | 64.4     |  |  |
| New Listings                             | 921           | 0.0                      | -11.0    | -7.7     | -3.9     | -0.4     | -7.0     |  |  |
| Active Listings <sup>3</sup>             | 99            | -36.5                    | -58.6    | -60.6    | -60.7    | -57.0    | -56.4    |  |  |
| Sales to New Listings Ratio <sup>4</sup> | 88.7          | 79.3                     | 67.3     | 60.9     | 56.2     | 63.4     | 76.0     |  |  |
| Months of Inventory <sup>5</sup>         | 1.2           | 2.1                      | 3.4      | 4.1      | 4.7      | 3.9      | 3.0      |  |  |
|                                          |               |                          |          |          |          |          |          |  |  |