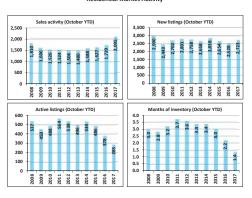

|                                          |               |            |          | Compa    | red to <sup>6</sup> |          |          |
|------------------------------------------|---------------|------------|----------|----------|---------------------|----------|----------|
|                                          | October       | 1 vear ago | 2 years  | 3 years  | 5 years             | 7 years  | 10 years |
| Year-to-date                             |               | i yeai ago | ago      | ago      | ago                 | ago      | ago      |
|                                          | 2017          | October    | October  | October  | October             | October  | October  |
|                                          |               | 2016 YTD   | 2015 YTD | 2014 YTD | 2012 YTD            | 2010 YTD | 2007 YTD |
| Sales Activity                           | 2,095         | 21.2       | 28.8     | 31.9     | 39.1                | 37.3     | 8.0      |
| Dollar Volume                            | \$542,128,649 | 42.4       | 55.2     | 63.7     | 78.7                | 84.2     | 58.7     |
| New Listings                             | 2,723         | 7.7        | 2.6      | -4.1     | -1.3                | 0.8      | -5.8     |
| Active Listings <sup>3</sup>             | 285           | -24.6      | -41.4    | -46.6    | -47.0               | -41.6    | -36.0    |
| Sales to New Listings Ratio <sup>4</sup> | 76.9          | 68.4       | 61.3     | 56.0     | 54.6                | 56.5     | 67.1     |
| Months of Inventory <sup>5</sup>         | 1.4           | 2.2        | 3.0      | 3.4      | 3.6                 | 3.2      | 2.3      |
|                                          |               |            |          |          |                     |          |          |