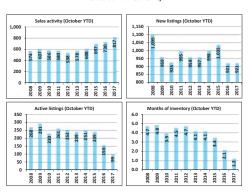

### London and St. Thomas Residential Market Activity

Source: Canadian MLS® Systems, CREA

### London and St. Thomas Residential Market Activity

### London and St. Thomas **Residential Market Activity**

|                                          |                 | Compared to <sup>6</sup> |                 |                 |                 |                 |                 |  |  |
|------------------------------------------|-----------------|--------------------------|-----------------|-----------------|-----------------|-----------------|-----------------|--|--|
| Actual                                   | October<br>2017 | 1 year ago               | 2 years<br>ago  | 3 years<br>ago  | 5 years<br>ago  | 7 years<br>ago  | 10 years<br>ago |  |  |
|                                          |                 | October<br>2016          | October<br>2015 | October<br>2014 | October<br>2012 | October<br>2010 | October<br>2007 |  |  |
| Sales Activity                           | 757             | -10.2                    | 8.3             | 8.9             | 24.3            | 29.4            | 10.3            |  |  |
| Dollar Volume                            | \$246,275,717   | 2.5                      | 33.1            | 41.5            | 67.5            | 78.4            | 80.2            |  |  |
| New Listings                             | 847             | -17.0                    | -27.5           | -35.1           | -32.0           | -26.2           | -30.0           |  |  |
| Active Listings                          | 1,463           | -28.1                    | -52.4           | -56.8           | -56.5           | -55.6           | -46.5           |  |  |
| Sales to New Listings Ratio <sup>1</sup> | 89.4            | 82.6                     | 59.8            | 53.2            | 48.9            | 51.0            | 56.7            |  |  |
| Months of Inventory <sup>2</sup>         | 1.9             | 2.4                      | 4.4             | 4.9             | 5.5             | 5.6             | 4.0             |  |  |
| Average Price                            | \$325,331       | 14.2                     | 22.9            | 30.0            | 34.8            | 37.8            | 63.3            |  |  |

|                                          |                 | Compared to <sup>6</sup> |                     |                     |                     |                     |                     |  |  |
|------------------------------------------|-----------------|--------------------------|---------------------|---------------------|---------------------|---------------------|---------------------|--|--|
| Year-to-date                             | October<br>2017 | 1 year ago               | 2 years<br>ago      | 3 years<br>ago      | 5 years<br>ago      | 7 years<br>ago      | 10 years<br>ago     |  |  |
|                                          |                 | October<br>2016 YTD      | October<br>2015 YTD | October<br>2014 YTD | October<br>2012 YTD | October<br>2010 YTD | October<br>2007 YTD |  |  |
| Sales Activity                           | 10,111          | 10.6                     | 21.4                | 33.0                | 39.8                | 40.8                | 19.6                |  |  |
| Dollar Volume                            | \$3,341,655,300 | 30.9                     | 51.6                | 72.3                | 91.5                | 103.0               | 95.4                |  |  |
| New Listings                             | 13,149          | -0.9                     | -10.1               | -9.7                | -6.4                | -3.6                | -3.3                |  |  |
| Active Listings <sup>3</sup>             | 1,595           | -36.5                    | -52.3               | -54.2               | -53.8               | -50.5               | -42.6               |  |  |
| Sales to New Listings Ratio <sup>4</sup> | 76.9            | 68.9                     | 56.9                | 52.2                | 51.5                | 52.6                | 62.2                |  |  |
| Months of Inventory <sup>5</sup>         | 1.6             | 2.7                      | 4.0                 | 4.6                 | 4.8                 | 4.5                 | 3.3                 |  |  |
| Average Price                            | \$330,497       | 18.3                     | 24.8                | 29.5                | 36.9                | 44.1                | 63.4                |  |  |