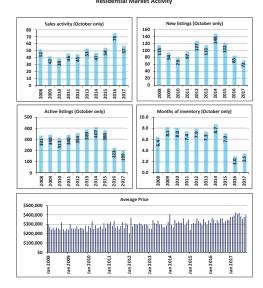

Source: Canadian MLS® Systems, CREA

Elgin County Residential Market Activity

# Elgin County

### **Residential Market Activity**

|                                          |                 | Compared to <sup>6</sup> |                 |                 |                 |                 |                 |  |  |
|------------------------------------------|-----------------|--------------------------|-----------------|-----------------|-----------------|-----------------|-----------------|--|--|
| Actual                                   | October<br>2017 | 1 year ago               | 2 years<br>ago  | 3 years<br>ago  | 5 years<br>ago  | 7 years<br>ago  | 10 years<br>ago |  |  |
|                                          |                 | October<br>2016          | October<br>2015 | October<br>2014 | October<br>2012 | October<br>2010 | October<br>2007 |  |  |
| Sales Activity                           | 52              | 15.6                     | 44.4            | 6.1             | 20.9            | 67.7            | -14.8           |  |  |
| Dollar Volume                            | \$16,194,578    | 28.0                     | 122.3           | 63.1            | 76.1            | 226.5           | 62.6            |  |  |
| New Listings                             | 51              | -33.8                    | -38.6           | -54.1           | -47.4           | -33.8           | -36.3           |  |  |
| Active Listings                          | 127             | -36.2                    | -61.7           | -67.3           | -64.7           | -62.1           | -57.2           |  |  |
| Sales to New Listings Ratio <sup>1</sup> | 102.0           | 58.4                     | 43.4            | 44.1            | 44.3            | 40.3            | 76.3            |  |  |
| Months of Inventory <sup>2</sup>         | 2.4             | 4.4                      | 9.2             | 7.9             | 8.4             | 10.8            | 4.9             |  |  |
| Average Price                            | \$311,434       | 10.8                     | 53.9            | 53.7            | 45.6            | 94.6            | 90.8            |  |  |

|                                          |               |            |          | Compa    | red to <sup>6</sup> |          |          |
|------------------------------------------|---------------|------------|----------|----------|---------------------|----------|----------|
|                                          | October       | 1 year ago | 2 years  | 3 years  | 5 years             | 7 years  | 10 years |
| Year-to-date                             |               | i yeai ago | ago      | ago      | ago                 | ago      | ago      |
|                                          | 2017          | October    | October  | October  | October             | October  | October  |
|                                          |               | 2016 YTD   | 2015 YTD | 2014 YTD | 2012 YTD            | 2010 YTD | 2007 YTD |
| Sales Activity                           | 612           | -7.6       | 22.4     | 31.9     | 36.9                | 44.7     | 22.2     |
| Dollar Volume                            | \$173,852,004 | 5.5        | 46.7     | 72.9     | 74.8                | 106.8    | 95.8     |
| New Listings                             | 809           | -13.0      | -17.3    | -27.7    | -20.7               | -22.0    | -17.3    |
| Active Listings <sup>3</sup>             | 154           | -38.2      | -56.1    | -60.6    | -58.8               | -59.0    | -48.7    |
| Sales to New Listings Ratio <sup>4</sup> | 75.6          | 71.2       | 51.1     | 41.5     | 43.8                | 40.8     | 51.2     |
| Months of Inventory <sup>5</sup>         | 2.5           | 3.8        | 7.0      | 8.4      | 8.4                 | 8.9      | 6.0      |
|                                          |               |            |          |          |                     |          |          |