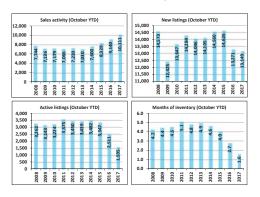

### London and St. Thomas **Residential Market Activity**

|                                          |                 | Compared to <sup>6</sup> |                 |                 |                 |                 |                 |  |  |
|------------------------------------------|-----------------|--------------------------|-----------------|-----------------|-----------------|-----------------|-----------------|--|--|
| Actual                                   | October<br>2017 | 1 year ago               | 2 years<br>ago  | 3 years<br>ago  | 5 years<br>ago  | 7 years<br>ago  | 10 years<br>ago |  |  |
|                                          |                 | October<br>2016          | October<br>2015 | October<br>2014 | October<br>2012 | October<br>2010 | October<br>2007 |  |  |
| Sales Activity                           | 757             | -10.2                    | 8.3             | 8.9             | 24.3            | 29.4            | 10.3            |  |  |
| Dollar Volume                            | \$246,275,717   | 2.5                      | 33.1            | 41.5            | 67.5            | 78.4            | 80.2            |  |  |
| New Listings                             | 847             | -17.0                    | -27.5           | -35.1           | -32.0           | -26.2           | -30.0           |  |  |
| Active Listings                          | 1,463           | -28.1                    | -52.4           | -56.8           | -56.5           | -55.6           | -46.5           |  |  |
| Sales to New Listings Ratio <sup>1</sup> | 89.4            | 82.6                     | 59.8            | 53.2            | 48.9            | 51.0            | 56.7            |  |  |
| Months of Inventory <sup>2</sup>         | 1.9             | 2.4                      | 4.4             | 4.9             | 5.5             | 5.6             | 4.0             |  |  |
| Average Price                            | \$325,331       | 14.2                     | 22.9            | 30.0            | 34.8            | 37.8            | 63.3            |  |  |

|                                          |                 | Compared to <sup>6</sup> |                     |                     |                     |                     |                     |  |  |
|------------------------------------------|-----------------|--------------------------|---------------------|---------------------|---------------------|---------------------|---------------------|--|--|
| Year-to-date                             | October<br>2017 | 1 year ago               | 2 years<br>ago      | 3 years<br>ago      | 5 years<br>ago      | 7 years<br>ago      | 10 years<br>ago     |  |  |
|                                          |                 | October<br>2016 YTD      | October<br>2015 YTD | October<br>2014 YTD | October<br>2012 YTD | October<br>2010 YTD | October<br>2007 YTD |  |  |
| Sales Activity                           | 10,111          | 10.6                     | 21.4                | 33.0                | 39.8                | 40.8                | 19.6                |  |  |
| Dollar Volume                            | \$3,341,655,300 | 30.9                     | 51.6                | 72.3                | 91.5                | 103.0               | 95.4                |  |  |
| New Listings                             | 13,149          | -0.9                     | -10.1               | -9.7                | -6.4                | -3.6                | -3.3                |  |  |
| Active Listings <sup>3</sup>             | 1,595           | -36.5                    | -52.3               | -54.2               | -53.8               | -50.5               | -42.6               |  |  |
| Sales to New Listings Ratio <sup>4</sup> | 76.9            | 68.9                     | 56.9                | 52.2                | 51.5                | 52.6                | 62.2                |  |  |
| Months of Inventory <sup>5</sup>         | 1.6             | 2.7                      | 4.0                 | 4.6                 | 4.8                 | 4.5                 | 3.3                 |  |  |
| Average Price                            | \$330,497       | 18.3                     | 24.8                | 29.5                | 36.9                | 44.1                | 63.4                |  |  |