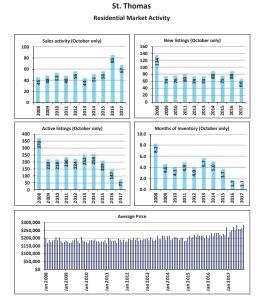

ve listings at month end / m

Source: Canadian MLS® Systems, CREA

St. Thomas **Residential Market Activity** 

# St. Thomas

### **Residential Market Activity**

| Actual                                   |              | Compared to <sup>6</sup> |                 |                 |                 |                 |                 |  |
|------------------------------------------|--------------|--------------------------|-----------------|-----------------|-----------------|-----------------|-----------------|--|
|                                          | October      | 1 year ago               | 2 years<br>ago  | 3 years<br>ago  | 5 years<br>ago  | 7 years<br>ago  | 10 years<br>ago |  |
|                                          | 2017         | October<br>2016          | October<br>2015 | October<br>2014 | October<br>2012 | October<br>2010 | October<br>2007 |  |
| Sales Activity                           | 67           | -21.2                    | 19.6            | 31.4            | 19.6            | 26.4            | 11.7            |  |
| Dollar Volume                            | \$19,051,071 | -0.9                     | 57.3            | 83.9            | 82.5            | 100.7           | 81.7            |  |
| New Listings                             | 66           | -25.0                    | -12.0           | -25.0           | -10.8           | -13.2           | -18.5           |  |
| Active Listings                          | 77           | -47.6                    | -63.2           | -69.9           | +65.6           | -64.7           | -59.9           |  |
| Sales to New Listings Ratio <sup>1</sup> | 101.5        | 96.6                     | 74.7            | 58.0            | 75.7            | 69.7            | 74.1            |  |
| Months of Inventory <sup>2</sup>         | 1.1          | 1.7                      | 3.7             | 5.0             | 4.0             | 4.1             | 3.2             |  |
| Average Price                            | \$284,344    | 25.7                     | 31.4            | 40.0            | 52.6            | 58.8            | 62.7            |  |

| · · · · · · · · · · · · · · · · · · ·    |               | Compared to <sup>6</sup> |          |          |          |          |          |  |  |
|------------------------------------------|---------------|--------------------------|----------|----------|----------|----------|----------|--|--|
| Year-to-date                             | October       | 1 year ago               | 2 years  | 3 years  | 5 years  | 7 years  | 10 years |  |  |
|                                          |               | 1 year ago               | ago      | ago      | ago      | ago      | ago      |  |  |
|                                          | 2017          | October                  | October  | October  | October  | October  | October  |  |  |
|                                          |               | 2016 YTD                 | 2015 YTD | 2014 YTD | 2012 YTD | 2010 YTD | 2007 YTD |  |  |
| Sales Activity                           | 817           | 11.9                     | 17.2     | 34.4     | 51.9     | 39.4     | 8.6      |  |  |
| Dollar Volume                            | \$212,183,844 | 29.2                     | 42.8     | 73.5     | 106.4    | 100.1    | 64.4     |  |  |
| New Listings                             | 921           | 0.0                      | -11.0    | -7.7     | -3.9     | -0.4     | -7.0     |  |  |
| Active Listings <sup>3</sup>             | 99            | -36.5                    | -58.6    | -60.6    | -60.7    | -57.0    | -56.4    |  |  |
| Sales to New Listings Ratio <sup>4</sup> | 88.7          | 79.3                     | 67.3     | 60.9     | 56.2     | 63.4     | 76.0     |  |  |
| Months of Inventory <sup>5</sup>         | 1.2           | 2.1                      | 3.4      | 4.1      | 4.7      | 3.9      | 3.0      |  |  |
|                                          |               |                          |          |          |          |          |          |  |  |