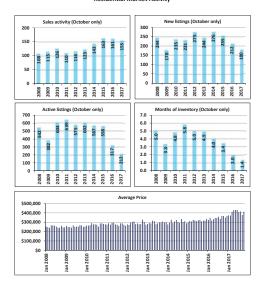

|                                          |                 | Compared to <sup>6</sup> |                     |                     |                     |                     |                     |  |  |
|------------------------------------------|-----------------|--------------------------|---------------------|---------------------|---------------------|---------------------|---------------------|--|--|
| Year-to-date                             | October<br>2017 | 1 year ago               | 2 years<br>ago      | 3 years<br>ago      | 5 years<br>ago      | 7 years<br>ago      | 10 years<br>ago     |  |  |
|                                          |                 | October<br>2016 YTD      | October<br>2015 YTD | October<br>2014 YTD | October<br>2012 YTD | October<br>2010 YTD | October<br>2007 YTD |  |  |
| Sales Activity                           | 2,224           | 6.5                      | 20.4                | 36.3                | 35.8                | 46.5                | 36.2                |  |  |
| Dollar Volume                            | \$913,762,939   | 27.2                     | 56.9                | 82.3                | 91.8                | 119.1               | 125.7               |  |  |
| New Listings                             | 2,841           | -4.9                     | -13.0               | -5.9                | -6.8                | -0.4                | 9.6                 |  |  |
| Active Listings <sup>3</sup>             | 234             | -51.5                    | -62.1               | -61.3               | -61.3               | -57.5               | -48.8               |  |  |
| Sales to New Listings Ratio <sup>4</sup> | 78.3            | 69.9                     | 56.6                | 54.1                | 53.8                | 53.2                | 63.0                |  |  |
| Months of Inventory <sup>5</sup>         | 1.1             | 2.3                      | 3.3                 | 3.7                 | 3.7                 | 3.6                 | 2.8                 |  |  |
| Average Price                            | \$410,865       | 19.4                     | 30.3                | 33.8                | 41.3                | 49.5                | 65.8                |  |  |