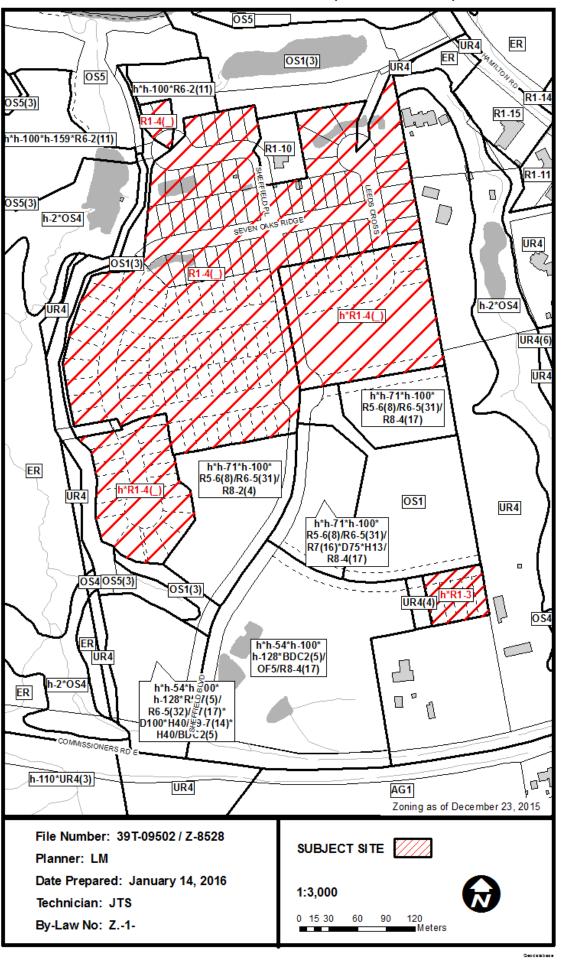

WHEREAS **Sifton Properties Limited** has applied to rezone lands located at 2404 to 2502 Seven Oaks Ridge, 2786 to 2824 Sheffield Place, and 2342 to 2386 Leeds Crossing (legally described as Lots 1-19 and Lots 21-59 Plan 33M-672); 2465 to 2519 Leeds Crossing, 2512 to 2564 Holbrook Drive, and 2516 to 2581 Seven Oaks Ridge (legally described as Lots 1-60 Plan 33M-688); and other lands lying north of Commissioners Road East, east and west of Sheffield Boulevard, as shown on the map <u>attached</u> to this by-law, as set out below;

AND WHEREAS this rezoning conforms to the Official Plan;

NOW THEREFORE the Municipal Council of The Corporation of the City of London enacts as follows:

- 1. Schedule "A" to By-law No. Z.-1 is amended by changing the zoning applicable to lands located at 2404 to 2502 Seven Oaks Ridge, 2786 to 2824 Sheffield Place, and 2342 to 2386 Leeds Crossing (legally described as Lots 1-19 and Lots 21-59 Plan 33M-672); 2465 to 2519 Leeds Crossing, 2512 to 2564 Holbrook Drive, and 2516 to 2581 Seven Oaks Ridge (legally described as Lots 1-60 Plan 33M-688); and other lands lying north of Commissioners Road East, east and west of Sheffield Boulevard, as shown on the <u>attached</u> map, **from** a Residential R1 (R1-4) Zone **to** a Residential R1 Special Provision (R1-4()) Zone; **from** a holding Residential R1 (h•h-100•R1-4) Zone **to** a holding Residential R1 Special Provision (h•h-71•h-100•R5-4(14)/R6-5(31) Zone **to** a holding Residential R1 (h•h-100•R1-4) Zone **to** a holding Residential R1 (h•R1-3) Zone.
- 2. Section 5.4 of the Residential R1 Zone to By-law No. Z.-1 is amended by adding the following Special Provision:

## AMENDMENT TO SCHEDULE "A" (BY-LAW NO. Z.-1)