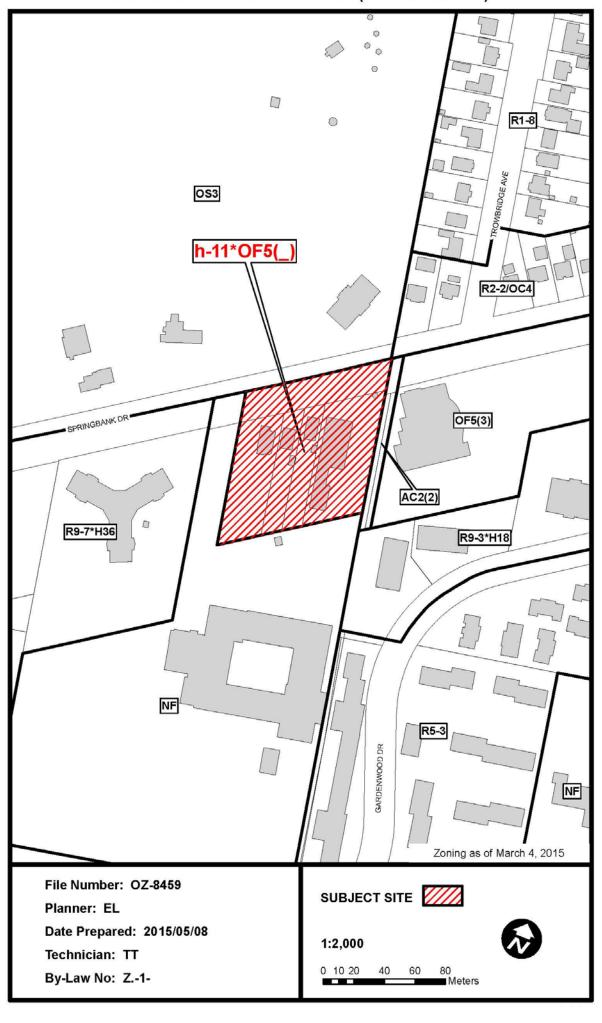

- 1) Schedule "A" to By-law No. Z.-1 is amended by changing the zoning applicable to lands located at 462-472 Springbank Drive, as shown on the attached map compromising part of Key Map No. A106, from an Arterial Commercial Special Provision (AC2(2)) Zone and Arterial Commercial Special Provision (AC2(7)) Zone to a holding Office Special Provision (h-11•OF5(4)) Zone.
- 2) Section Number 19.4 of the Office (OF) Zone is amended by adding the following Special Provision:

) OF5(4) 462-472 Springbank Drive

a) Regulations:

i) Total Gross Floor Area 3,900 square metres (Maximum) (41,979 square feet)

ii) Parking Spaces 210 Spaces (Minimum)

iii) Front Yard Depth 3.0 metres (9.8 feet) (Minimum)