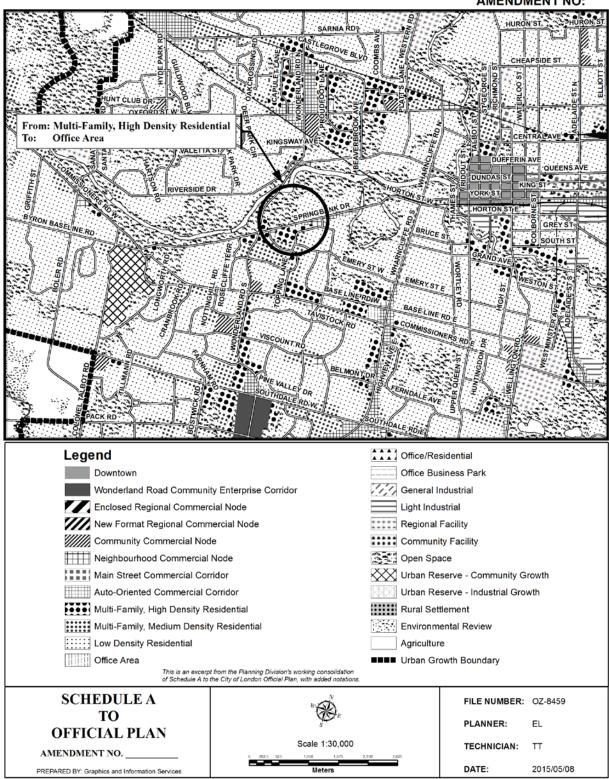

## A. PURPOSE OF THIS AMENDMENT

The purpose of this Amendment is to change the designation of certain lands described herein from Multi-Family, High Density Residential to Office Area on Schedule "A", Land Use, to the Official Plan for the City of London.

## B. <u>LOCATION OF THIS AMENDMENT</u>

1. This Amendment applies to lands located at 462-472 Springbank Drive in the City of London.

## D. THE AMENDMENT

The Official Plan for the City of London is hereby amended as follows:

 Schedule "A", Land Use, to the Official Plan for the City of London Planning Area is amended by designating those lands located at 462-472 Springbank Drive in the City of London, as indicated on "Schedule A" attached hereto from Multi-Family, High Density Residential to Office Area.