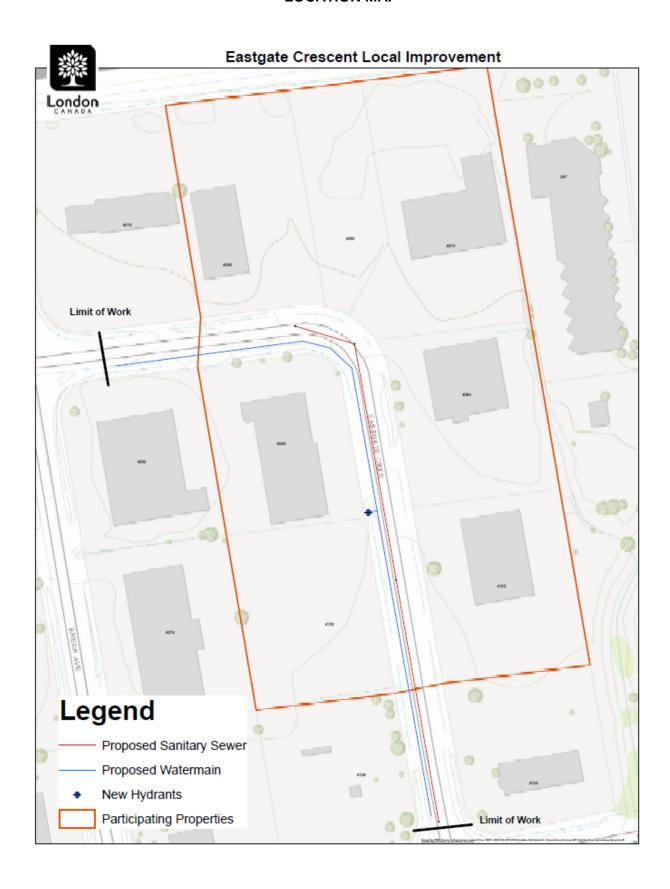

### 2. LIMITS OF WORK

The limits of work are shown on the Location Map in "Appendix B". Approximately 300m of watermain and 200m of sanitary sewer will be constructed in order to service 7 industrial properties. The frontages are the effective frontage in accordance with the latest assessment information. This is in accordance with the provisions of *The Municipal Act*.

# **LOCATION MAP**

| Agenda Item # | Page # |
|---------------|--------|
|               |        |
|               |        |
|               |        |