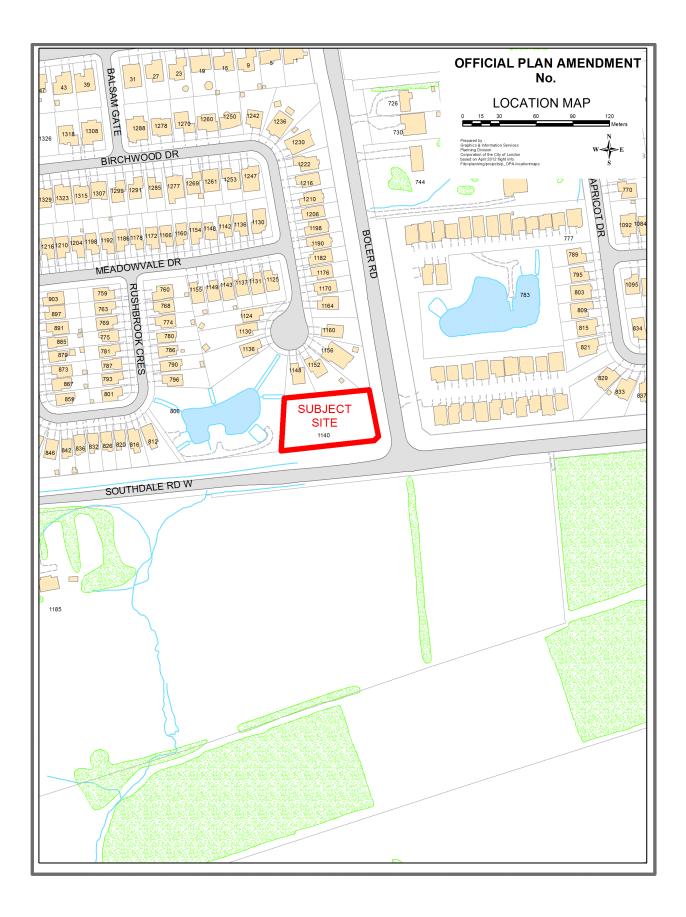

## B. LOCATION OF THIS AMENDMENT

1. This Amendment applies to lands located at 1140 Southdale Road West in the City of London.