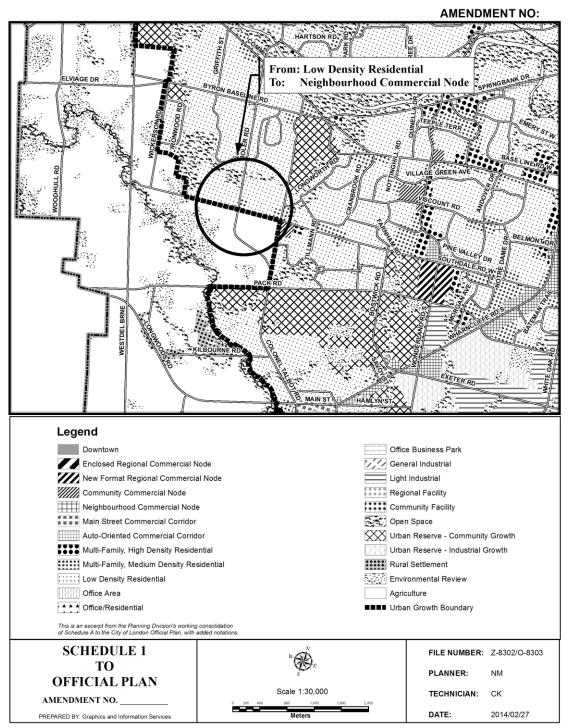

# A. <u>PURPOSE OF THIS AMENDMENT</u>

The purpose of this Amendment is:

 To change the designation of certain lands described herein from Low Density Residential to Neighbourhood Commercial Node on Schedule "A", Land Use, to the Official Plan for the City of London.

## D. <u>THE AMENDMENT</u>

The Official Plan for the City of London is hereby amended as follows:

 Schedule "A", Land Use, to the Official Plan for the City of London Planning Area is amended by changing the designation of those lands located at 1140 Southdale Road West in the City of London, as indicated on "Schedule 1" <u>attached</u> hereto from Low Density Residential to Neighbourhood Commercial Node.