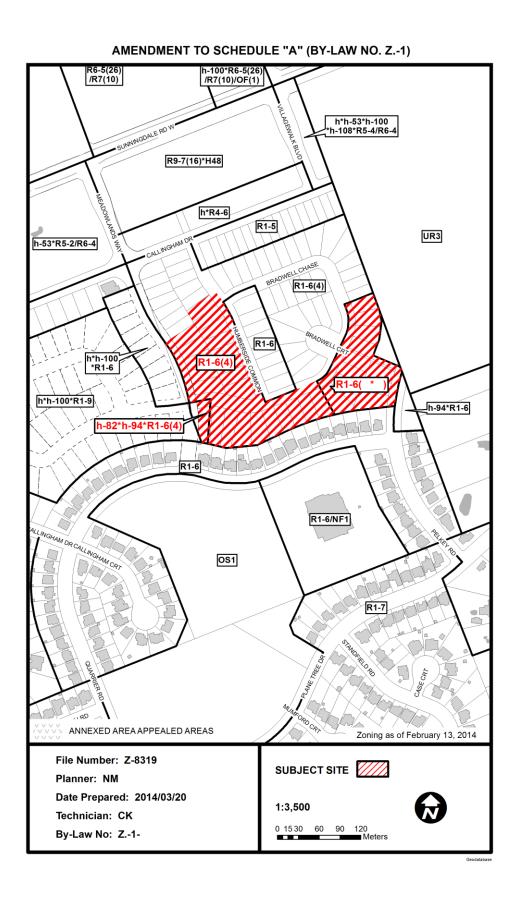

WHEREAS **Norquay Sunningdale Land Corp** have applied to rezone an area of land located at 2348, 2356, 2362, 2370, and 2378 Meadowlands Way; 2337, 2345, 2353, 2361, 2369, 2373, 2387, 2395 Humberside Common; 137,143, 149, 161, 177, 195, 209, 215, 223, 231, 239, 247, 255, 261, 267, 275, 283, 297 Bradwell Chase; and 2079, 2085, 2093 Pelkey Road, as shown on the map <u>attached</u> to this by-law, as set out below;

AND WHEREAS this rezoning conforms to the Official Plan;

THEREFORE the Municipal Council of The Corporation of the City of London enacts as follows:

1. Schedule "A" to By-law No. Z.-1 is amended by changing the zoning applicable to lands located at 2348, 2356, 2362, 2370, and 2378 Meadowlands Way; 2337, 2345, 2353, 2361, 2369, 2373, 2387, 2395 Humberside Common; 223, 231, 239, 247, 255, 261, 267, 275, 283 Bradwell Chase; as shown on the <u>attached</u> map compromising part of Key Map No. A.102, **from** a Residential R1 (R1-6) Zone **to** a Residential R1 Special Provision (R1-6(4)) Zone.

2. Schedule "A" to By-law No. Z.-1 is amended by changing the zoning applicable to lands located at 297 Bradwell Chase, as shown on the <u>attached</u> map compromising part of Key Map No. A.102, **from** a Holding Residential R1 (h-82•h-94•R1-6) **to** a Holding Residential R1 Special Provision (h-82•h-94•R1-6(4)) Zone.

3. Schedule "A" to By-law No. Z.-1 is amended by changing the zoning applicable to lands located at 137, 143, 149, 161, 177, 195, 209, and 215 Bradwell Chase and 2079, 2085 and 2093 Pelkey Road; as shown on the <u>attached</u> map compromising part of Key Map No. A.102, **from** a Residential R1 (R1-6) Zone **to** a Residential R1 Special Provision (R1-6(\*)) Zone.