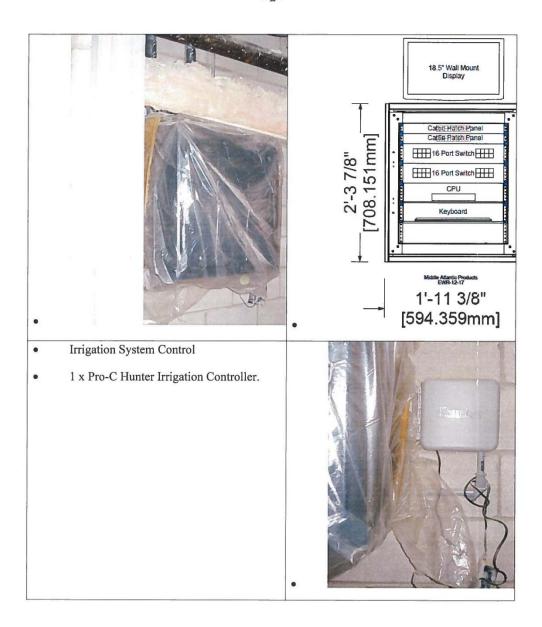

# Schedule C - LCIS

# City of London Equipment Detail located at 137 Dundas St.

| • | Electrical Equipment Details                                   |   | T and the second |
|---|----------------------------------------------------------------|---|--------------------------------------------------------------------------------------------------------------------------------------------------------------------------------------------------------------------------------------------------------------------------------------------------------------------------------------------------------------------------------------------------------------------------------------------------------------------------------------------------------------------------------------------------------------------------------------------------------------------------------------------------------------------------------------------------------------------------------------------------------------------------------------------------------------------------------------------------------------------------------------------------------------------------------------------------------------------------------------------------------------------------------------------------------------------------------------------------------------------------------------------------------------------------------------------------------------------------------------------------------------------------------------------------------------------------------------------------------------------------------------------------------------------------------------------------------------------------------------------------------------------------------------------------------------------------------------------------------------------------------------------------------------------------------------------------------------------------------------------------------------------------------------------------------------------------------------------------------------------------------------------------------------------------------------------------------------------------------------------------------------------------------------------------------------------------------------------------------------------------------|
| • |                                                                |   |                                                                                                                                                                                                                                                                                                                                                                                                                                                                                                                                                                                                                                                                                                                                                                                                                                                                                                                                                                                                                                                                                                                                                                                                                                                                                                                                                                                                                                                                                                                                                                                                                                                                                                                                                                                                                                                                                                                                                                                                                                                                                                                                |
| • | 2 x 16 Port Network Switch - 60 watts each                     |   |                                                                                                                                                                                                                                                                                                                                                                                                                                                                                                                                                                                                                                                                                                                                                                                                                                                                                                                                                                                                                                                                                                                                                                                                                                                                                                                                                                                                                                                                                                                                                                                                                                                                                                                                                                                                                                                                                                                                                                                                                                                                                                                                |
| • | 1 x Mac Mini Computer running Madrix – 90 watts                |   |                                                                                                                                                                                                                                                                                                                                                                                                                                                                                                                                                                                                                                                                                                                                                                                                                                                                                                                                                                                                                                                                                                                                                                                                                                                                                                                                                                                                                                                                                                                                                                                                                                                                                                                                                                                                                                                                                                                                                                                                                                                                                                                                |
| • | 1 x Monitor – 180 watts                                        |   | 连                                                                                                                                                                                                                                                                                                                                                                                                                                                                                                                                                                                                                                                                                                                                                                                                                                                                                                                                                                                                                                                                                                                                                                                                                                                                                                                                                                                                                                                                                                                                                                                                                                                                                                                                                                                                                                                                                                                                                                                                                                                                                                                              |
| • | 1 x Router – 50 watts                                          |   | 4                                                                                                                                                                                                                                                                                                                                                                                                                                                                                                                                                                                                                                                                                                                                                                                                                                                                                                                                                                                                                                                                                                                                                                                                                                                                                                                                                                                                                                                                                                                                                                                                                                                                                                                                                                                                                                                                                                                                                                                                                                                                                                                              |
| • | In a                                                           |   | SPRINKLER<br>L30                                                                                                                                                                                                                                                                                                                                                                                                                                                                                                                                                                                                                                                                                                                                                                                                                                                                                                                                                                                                                                                                                                                                                                                                                                                                                                                                                                                                                                                                                                                                                                                                                                                                                                                                                                                                                                                                                                                                                                                                                                                                                                               |
| • | 18"w x 24"h x 17"d Middle Atlantic<br>Products Network Cabinet | • |                                                                                                                                                                                                                                                                                                                                                                                                                                                                                                                                                                                                                                                                                                                                                                                                                                                                                                                                                                                                                                                                                                                                                                                                                                                                                                                                                                                                                                                                                                                                                                                                                                                                                                                                                                                                                                                                                                                                                                                                                                                                                                                                |
| • | Model: EWR-12-17                                               |   |                                                                                                                                                                                                                                                                                                                                                                                                                                                                                                                                                                                                                                                                                                                                                                                                                                                                                                                                                                                                                                                                                                                                                                                                                                                                                                                                                                                                                                                                                                                                                                                                                                                                                                                                                                                                                                                                                                                                                                                                                                                                                                                                |
| • |                                                                |   |                                                                                                                                                                                                                                                                                                                                                                                                                                                                                                                                                                                                                                                                                                                                                                                                                                                                                                                                                                                                                                                                                                                                                                                                                                                                                                                                                                                                                                                                                                                                                                                                                                                                                                                                                                                                                                                                                                                                                                                                                                                                                                                                |
| • |                                                                |   |                                                                                                                                                                                                                                                                                                                                                                                                                                                                                                                                                                                                                                                                                                                                                                                                                                                                                                                                                                                                                                                                                                                                                                                                                                                                                                                                                                                                                                                                                                                                                                                                                                                                                                                                                                                                                                                                                                                                                                                                                                                                                                                                |
|   |                                                                |   |                                                                                                                                                                                                                                                                                                                                                                                                                                                                                                                                                                                                                                                                                                                                                                                                                                                                                                                                                                                                                                                                                                                                                                                                                                                                                                                                                                                                                                                                                                                                                                                                                                                                                                                                                                                                                                                                                                                                                                                                                                                                                                                                |