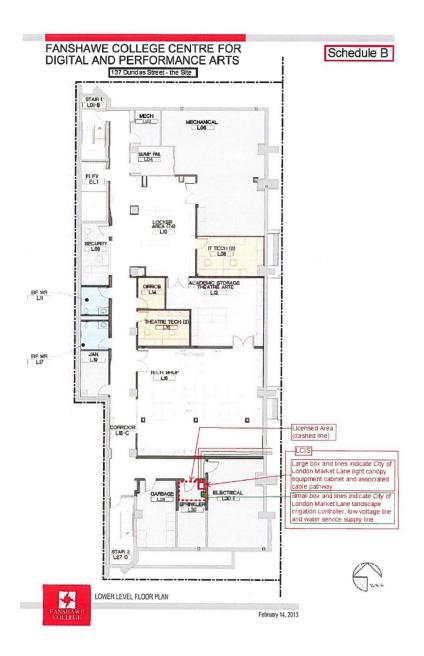

- 1. Subject to the terms and conditions contained in this Agreement, the Licensor hereby grants to the Licensee the use, in common, with the Licensor, of the areas identified on the attached Schedule B (the "Licensed Area") located at the Site for the purpose of installing, operating and maintaining a lighting controller, including related equipment and other items as described in Schedule C and an irrigation system, including all related equipment and other items as described in Schedule C (collectively, the "LCIS").
- 2. The Licensee agrees to use the Licensed Area solely for the purpose of installing, operating and maintaining the LCIS.
- 3. Unless an earlier termination date is provided for herein, the term of this licence shall be twenty (20) years commencing on the 17th day of December, 2012 (the "Term").
- 4. The Licensee shall be responsible for all costs associated with the installation of the LCIS including, but not limited to, any required electrical power upgrades and metering of the water supply at LCIS equipment locations in the Licensed Area. The Licensor and Licensee

## SCHEDULE B

2176032.1