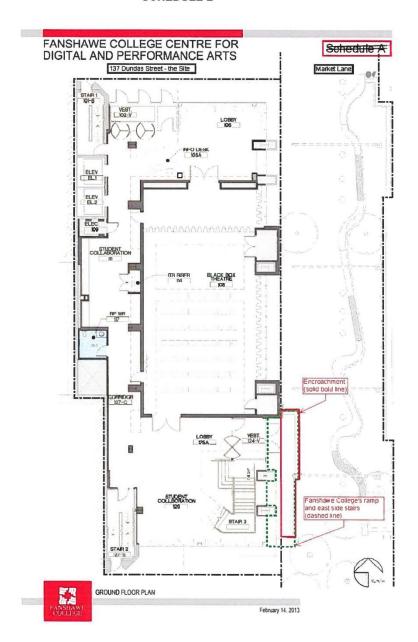

AND WHEREAS as a result of alterations being made to the building including the building envelope constructed on the Fanshawe Lands (the "Building"), part of the Building will encroach onto Market Lane as more particularly shown on Schedule "B" hereto (the "Encroachment");

- 1. Fanshawe shall be permitted to encroach onto Market Lane to the extent shown on Schedule "B" and shall have the right to construct, reconstruct, alter and maintain the Encroachment for as long as the Building at 137 Dundas Street remains. Upon the removal of the Building at 137 Dundas Street, the right to maintain the Encroachment shall cease.
- 2. Fanshawe agrees to use and maintain the Encroachment at all times at Fanshawes' sole risk and expense. The obligation to maintain the Encroachment shall include the obligation to remove ice and snow therefrom.
- 3. Fanshawe shall have the right to enter onto Market Lane for the purpose of inspecting, maintaining, repairing and cleaning the Encroachment and/or the Building, or for other purposes as agreed to by both parties.
- 4. Fanshawe shall at its own expense obtain and maintain during the term of this Agreement, and provide the City with evidence of comprehensive general liability insurance for an amount not less than Five Million (\$5,000,000.00) Dollars and shall include the City as an additional insured with respect to Fanshawe's use and operations on the property described in this Agreement; such policy to include non-owned automobile liability, personal injury, broad form property damage, contractual liability, Fanshawe's and contractors' protective, completed operations, contingent employer's liability, cross liability and severability of interest clauses. The aforementioned policy will not be cancelled or permitted to lapse unless the insurer notifies the City in writing at least thirty (30) days prior to the date of cancellation or expiry. Fanshawe will provide evidence of such insurance to the City promptly at inception of this Agreement and thereafter on the insurance renewal date.
- 5. Fanshawe and its successors and assigns, will at all times indemnify and save harmless the