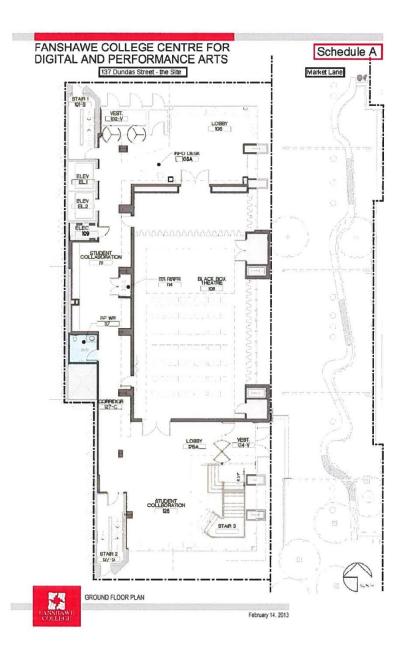

# **SCHEDULE A**

#### THE CORPORATION OF THE CITY OF LONDON

(hereinafter referred to as the "Licensee")

OF THE SECOND PART

WHEREAS the Licensor is the registered owner of the property located at 137 Dundas Street, London, Ontario as shown on Schedule A attached hereto (the "Site");

AND WHEREAS the Licensor has agreed to grant to the Licensee a non-exclusive licence to use a certain area of the Site for the purpose of installing, operating and maintaining certain equipment for a lighting controller and irrigation system servicing the lands owned by the Licensee as shown on Schedule A attached hereto (the "Market Lane").

- 1. Subject to the terms and conditions contained in this Agreement, the Licensor hereby grants to the Licensee the use, in common, with the Licensor, of the areas identified on the attached Schedule B (the "Licensed Area") located at the Site for the purpose of installing, operating and maintaining a lighting controller, including related equipment and other items as described in Schedule C and an irrigation system, including all related equipment and other items as described in Schedule C (collectively, the "LCIS").
- 2. The Licensee agrees to use the Licensed Area solely for the purpose of installing, operating and maintaining the LCIS.
- 3. Unless an earlier termination date is provided for herein, the term of this licence shall be twenty (20) years commencing on the 17th day of December, 2012 (the "Term").
- 4. The Licensee shall be responsible for all costs associated with the installation of the LCIS including, but not limited to, any required electrical power upgrades and metering of the water supply at LCIS equipment locations in the Licensed Area. The Licensor and Licensee