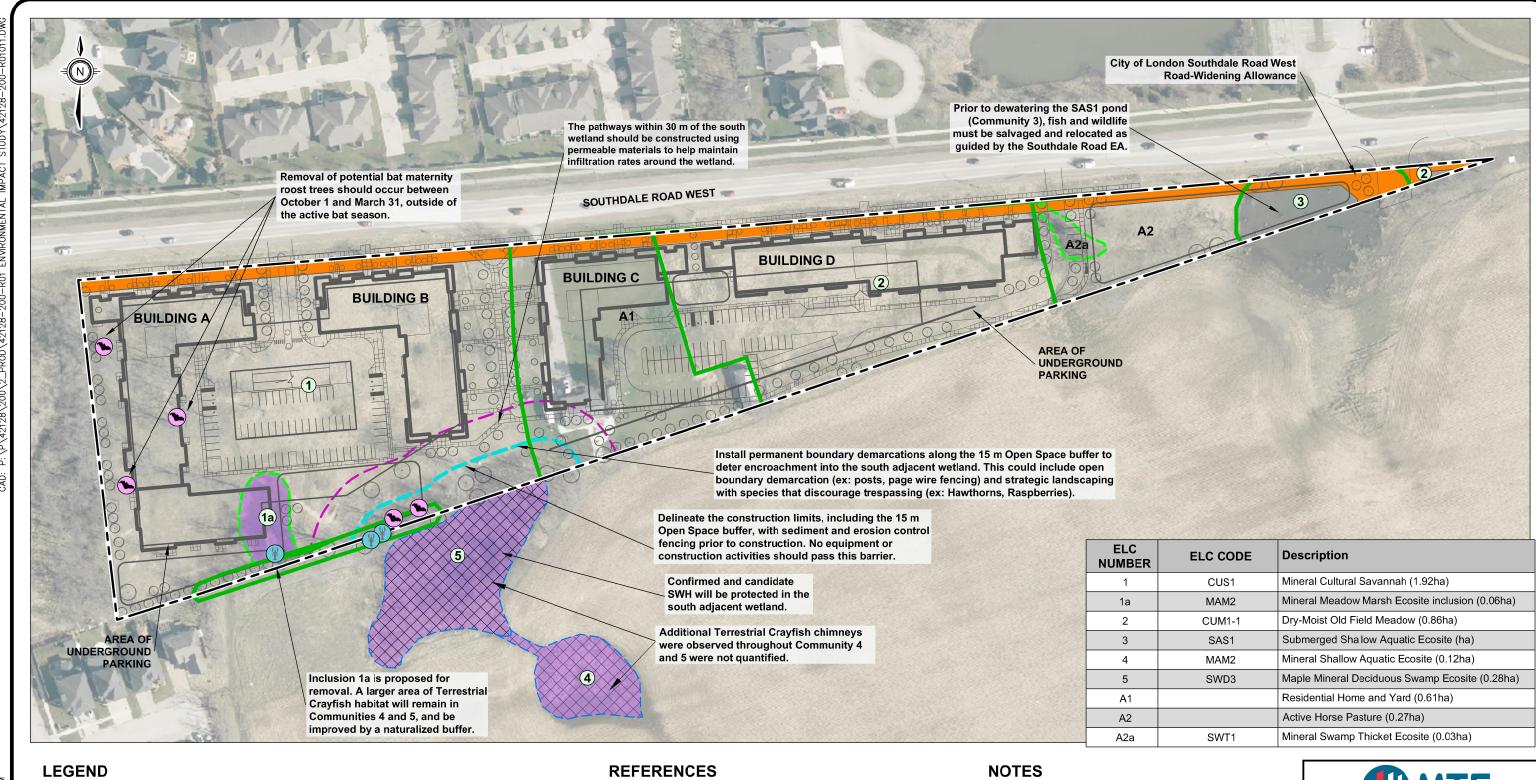

## London City Map

——— SUBJECT LANDS **VEGETATION COMMUNITY** VEGETATION COMMUNITY (Inclusion) WETLAND BOUNDARY INTERPRETATION (MTE) RECOMMENDED WETLAND BUFFER

CITY OF LONDON ROAD WIDENING AREA

CANDIDATE BAT MATERNITY ROOST TREE

TERRESTRIAL CRAYFISH EVIDENCE (Chimney or Individual)

OPEN SPACE BUFFER - 15m (Naturalized) 30m BUFFER FROM

**COMMUNITY 5 WETLAND** 

**CONFIRMED SWH** 

**CANDIDATE SWH** 

CITY OF 2022 LONDON PARCEL AND AERIAL IMAGERY, CITY OF LONDON ROAD AND WATER NETWORK; MTE WETLAND LETTER, PROJECT No. 46666-101, FEBRUARY 2020;

ZEDD ARCHITECTURE, SITE PLAN V13, OCTOBER 3 - 2023.

THIS FIGURE IS SCHEMATIC ONLY AND TO BE READ IN CONJUNCTION WITH ACCOMPANYING TEXT.

ALL LOCATIONS ARE APPROXIMATE.

FINITED TO STUDY 735 SOUTHDALE ROAD WEST LONDON, ONTARIO

## MITIGATION MEASURES

| Drawn              | Scale                    | Figu |
|--------------------|--------------------------|------|
| DCH                | 1:1,500                  | -    |
| Checked            | Project No.<br>42128-200 |      |
| Date<br>2024-02-11 | Rev No.                  |      |